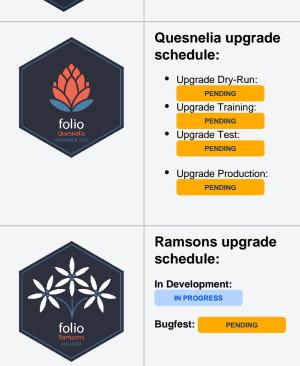

## **Cornell Library FOLIO**

## Cornell's Current Production FOLIO Version: P oppy CSP#4

To view Cornell's current FOLIO version at any time in app, please go to:

- Prod: https://cornell.folio.ebsco.com/settings/about
- Test: https://cornell-test.folio.ebsco.com/settings/about
- Training: https://cornell-training.folio.ebsco.com/settings/about





## LDP upgrade schedule:

Folio Reporting LDP Software Update Schedule

## **Cornell's FOLIO Environments:**

- Production: https://cornell.folio.ebsco.com/
- Test: https://cornell-test.folio.ebsco.com/
- Training: https://cornell-training.folio.ebsco.com/



TDX Portal: CUL FOLIO Portal

CUL Slack Channel: #folio-support

Email: folio-support@cornell.edu

Our FOLIO/OCLC drop-in sessions for 2024 will occur on the 1st Wednesday of each month from 2-2:45 Olin 111A for this time, for anyone who wants a physical space. The zoom info is: https://cornell.zoom.us/j/91430638908? pwd=U3B2cTh1dHp5Mi9JQ2IGci8vTWJpUT09 Meeting ID: 914 3063 8908 Passcode: folio



- FOLIO Documentation
- FOLIO Community Wiki
- Information and User Guides for FOLIO Apps
- FOLIO Wildflower Release Names