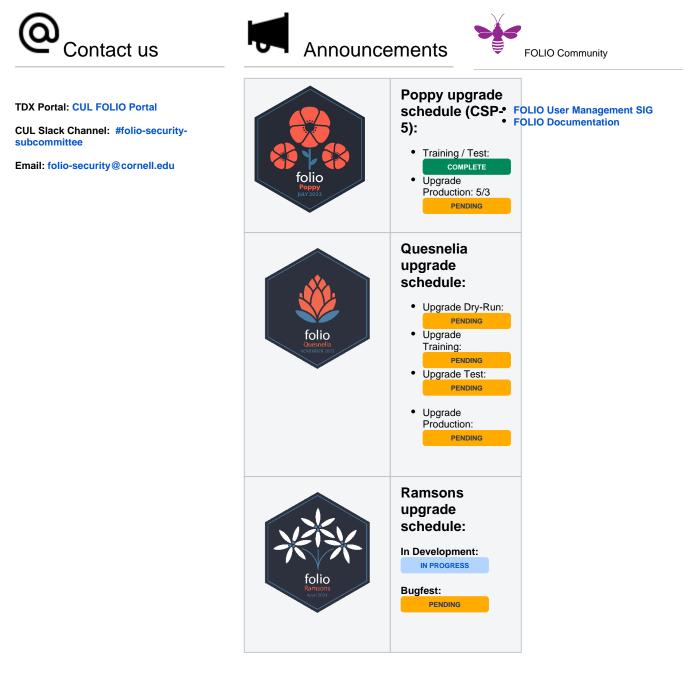

## LDP upgrade schedule:

Folio Reporting LDP Software Update Schedule

Available Resources:

- Charge and Membership
- **Student Permissions**
- **Available Permission Sets**
- **User Documentation (FSS)**