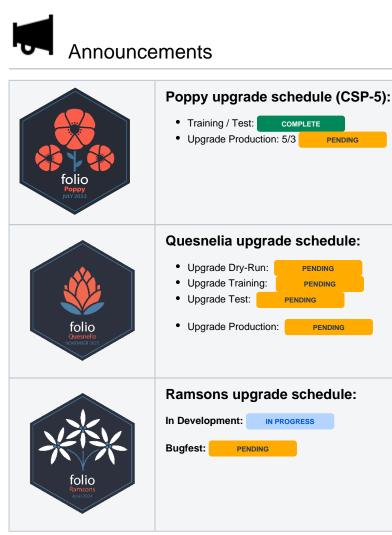

# Support





### LDP upgrade schedule:

Folio Reporting LDP Software Update Schedule

### Feature Tracking for Poppy

Jira Epic: https://culibrary.atlassian.net/browse/FOLIOPB-43

### Cornell Top 20 feature requests

Jira Dashboard: https://culibrary.atlassian.net/jira/dashboards/12016

### **Open Feature Requests**

#### Internal feature requests:

These requests where started internally.

Jira Dashboard: https://culibrary.atlassian.net/jira/dashboards/12010

### All Folio feature requests:

A local copy of all FOLIO feature requests. These are used to link internal requests to, ranking and other internal processes.

Jira Dashboard: https://culibrary.atlassian.net/jira/dashboards/12020

# Open Tickets with Hosting

Jira Dashboard: https://culibrary.atlassian.net/jira/dashboards/12018

## **Current