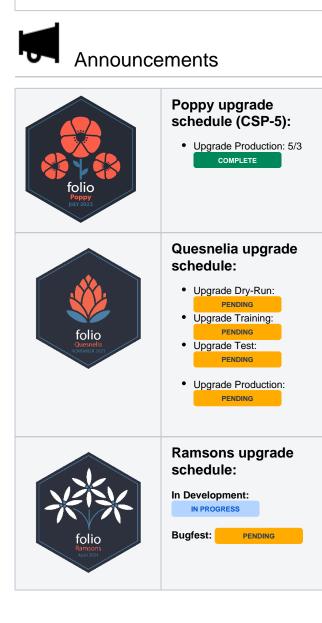

## Cornell's Current Production FOLIO Version: P oppy CSP#5

To view Cornell's current FOLIO version at any time in app, please go to:

- Prod: https://cornell.folio.ebsco.com/settings/about
- Test: https://cornell-test.folio.ebsco.com/settings/about
- Training: https://cornell-training.folio.ebsco.com/settings/about