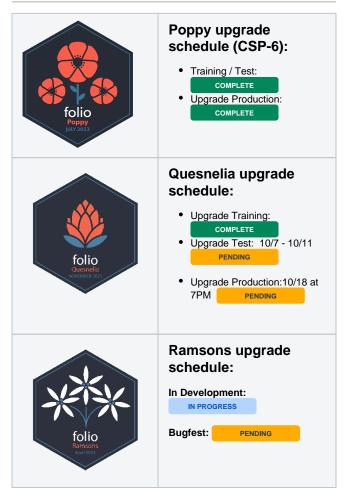

### Cornell's Current Production FOLIO Version: P oppy CSP#6

To view Cornell's current FOLIO version at any time in app, please go

- Prod: https://cornell.folio.ebsco.com/settings/about
- Test: https://cornell-test.folio.ebsco.com/settings/about
- Training: https://cornell-training.folio.ebsco.com/settings/about