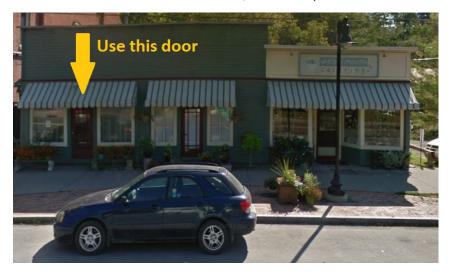

## Entrance

• Word of Mouth has three doors. Use the east-most door, marked in this picture with the arrow.