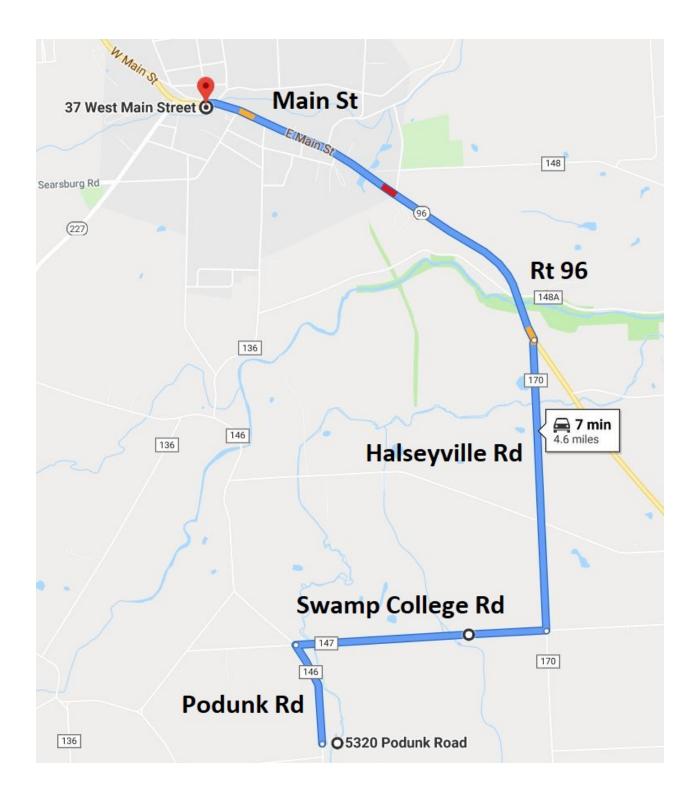

- The dinner will be held at Word of Mouth, located at 37 W Main St., Trumansburg, NY 14886. GPS should work to that location.
- Follow these directions from Podunk Rd:
  - o when leaving the wedding, turn right on to Podunk Rd toward Swamp College Rd (0.4 mi)
  - Turn right onto Swamp College Rd and go to Hallseyville Rd. (the first cross street) (1.1 mi)
  - Turn left onto Halseyville Rd and go to Rt. 96. (1.2 mi)
  - o Turn left onto NY-96 N and proceed into the Village of Trumansburg. Rt. 96 becomes Main St. (1.7 mi)
  - Word of Mouth is located in the heart of the Village. You will pass by NAPA Auto Parts (on the right)
  - Word of Mouth is on the left. For parking, please see immediately below.
- Use this map below. The best route is shown in blue. (Click on it for a larger image.)