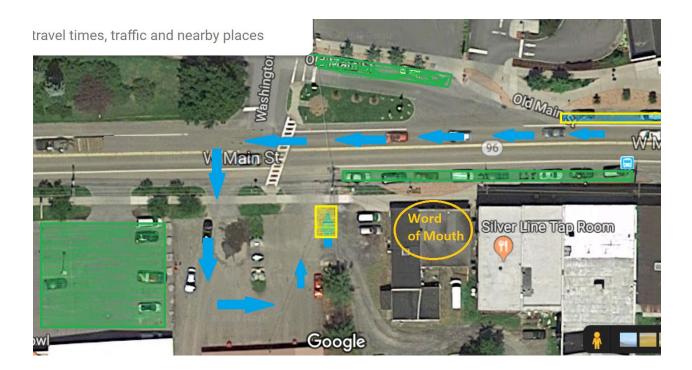

## **Parking**

- Word of Mouth is represented in orange.
- Parking in the vicinity is represented in green. Parking is on the street (parallel parking) or in the lot of Atlas Bowl. Note that the lot belongs to
  Atlas. We don't anticipate issues with using the lot, especially if you park furthest from Word of Mouth, to avoid conflict with Atlas customers
  during their business hours.
- For those with mobility issues, it is best to follow the route marked in blue. This will take you into the carwash where you can take a u turn as shown below, and pull over near the exit drive where the yellow square is indicated. This will allow those with mobility issues to exit onto a firm level walk and proceed to the venue.