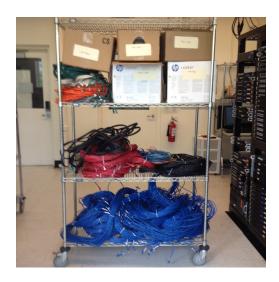

### **Network cables**

Many, many commercial (not homemade!) cables of varying lengths, from the very short to the very loooong (20, 30 etc. feet). Many colors to choose from.

Boxes shown contain even more network cables, sorted by size.

Cart not included in give-away!

Click on picture for a larger version: