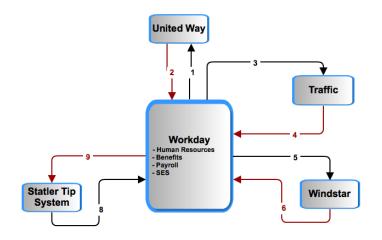

## Workday diagram with specialized Payroll feeder systems

Workday illustrated with a focus on other systems such as United Way, Traffic, Windstar, Purto Rico Pay, and Statler Tips. Legend:

| # | Name | Content<br>Description | Timing | Use of data or Business Process<br>Supported |
|---|------|------------------------|--------|----------------------------------------------|
| 1 | TBD  | TBD                    | TBD    | ТВD                                          |
| 2 | TBD  | TBD                    | TBD    | TBD                                          |
| 3 | TBD  | TBD                    | TBD    | ТВD                                          |
| 4 | TBD  | TBD                    | TBD    | ТВD                                          |
| 5 | TBD  | TBD                    | TBD    | ТВD                                          |
| 6 | TBD  | TBD                    | TBD    | ТВD                                          |
| 7 | TBD  | TBD                    | TBD    | ТВD                                          |
| 8 | TBD  | TBD                    | TBD    | ТВD                                          |