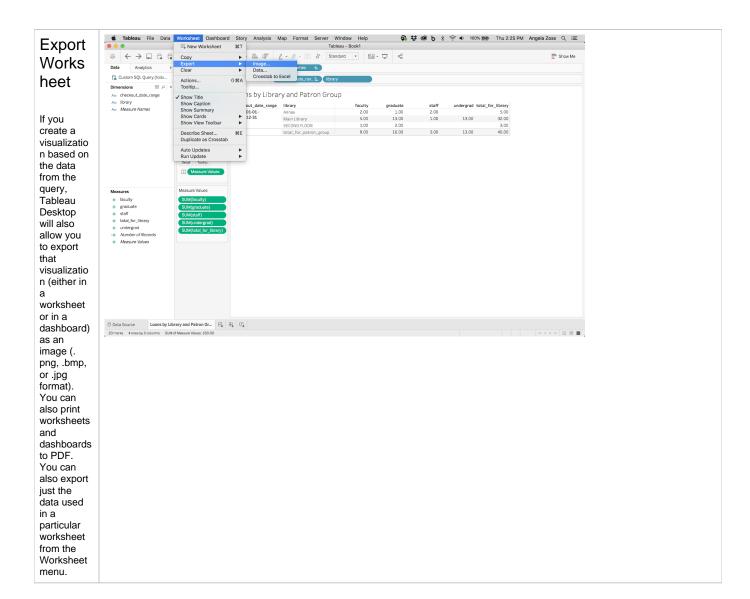

- b. Under Server, choose Publish Workbook
  - c. Click Publish without Extract
  - d. Log in to the LDP
  - e. Under Data Sources, click Edit and Embed all passwords
- 6. To see results on Tableau Server
  - a. Go to tableau.cornell.edu
  - b. Choose Explore
  - c. Choose libr folio

Connecting to Data Warehouse



**Executing Custom SQL** 



**Building Queries In Tool** 



### **Viewing and Saving Results**

### Basic Data Export to CSV

Immediatel y after executing the query, a user can use the Data menu to export results to a .csv file, which could then be opened in Excel or another data analysis program.

Formatting note: Tableau adds a "Number of Records" column automaticall y and may reorder other columns alphabetical ly, so the exported CSV may not match the Tableau table.







## Connecting from Microsoft Access

- 1. Set up new ODBC data source in Windows:
- Navigate to Control Panel\All Control Panel Items\Administrative Tools
- Select the appropriate "ODBC Data Sources" link (32 or 64-bit)



- Click "Add"
- Choose "PostgreSQL ANSI..."
- Enter connection details and test connect. If connect is good, click "Save"
- Note that the screenshot below shows the SSL Mode setting as "disable". This is incorrect. SSL Mode must be enabled in order to connect successfully to the CULLDP database.



#### 2. Open Access

- Create a new "Blank desktop database"
- Close the empty table that has been created by default.
- Click "External Data" in the top menu
- Click "ODBC Database"
- Choose "Link to the data source by creating a linked table" and click "OK"



- In the "