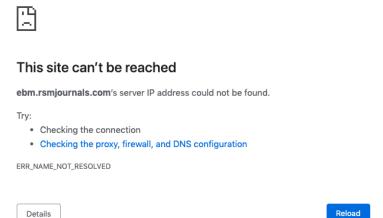

xy URL was built wrong, because it failed to include the "https://" part. For example, the link for only keep this link if you can't correct these URLs yourself.
- e. The URL is wrong, and takes you to a broken or empty page. For example, the URL for the entry "Experimental Biology and Medicine" is http://proxy.library.cornell.edu/login?url=http://www.ebmonline.org. If you go to that website, either through the link resolver or to http://www.ebmonline.org, it will redirect to https://ebm.rsmjournals.com, and then return a 404 error, indicating that there's nothing at the URL. Sometimes it won't redirect anywhere; it'll just return the 404 error. The resulting webpage might look like either of these pages, or something similar (it'll vary a bit from browser to browser):



# 404 Not found



- f. Finally, you may see something completely different. It's possible that the resource has moved, or we don't subscribe anymore. Please let us know what you find, so we know which ones to investigate more closely.
- 4. Record what you found. Go back to the spreadsheet and record the information you've found. Specifically:
  - a. Put your NetID in the "NetID" field, so we can check in with you if we have questions about any results.
  - b. In the "Result" field, click on the down arrow to the right of the cell, and you'll see several possible options to select. Select the most appropriate response, to indicate the access you discovered. The dropdown list will look like this:



c. If you choose "Other", or have other information to share, please record that in the "Notes" field.

####