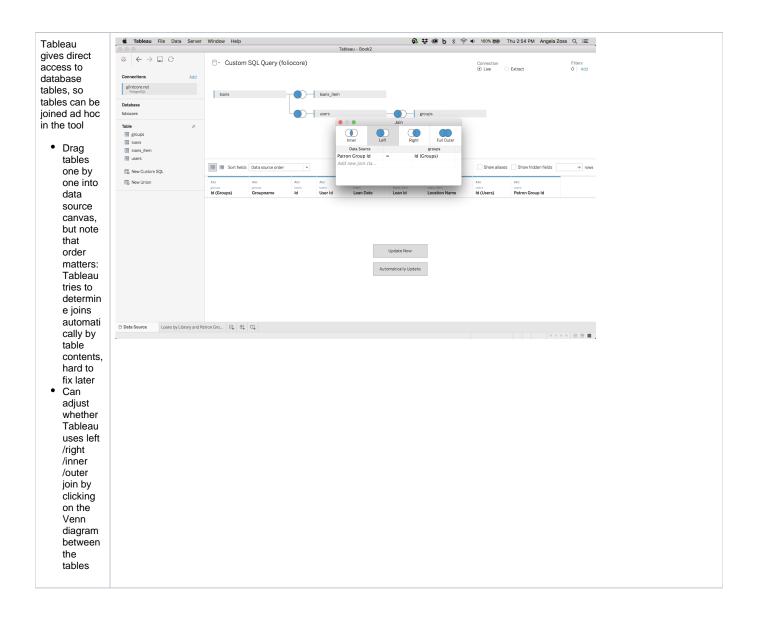

| 1. CUL FOLIO Implementation Pro | oject 6                              |    |
|---------------------------------|--------------------------------------|----|
| 1.1 Meeting Notes - FOLIO In    | nplementation Team (after 8/13/2018) |    |
|                                 |                                      |    |
|                                 | 9                                    |    |
|                                 |                                      |    |
|                                 |                                      |    |
|                                 |                                      |    |
|                                 |                                      |    |
|                                 |                                      |    |
|                                 |                                      |    |
|                                 |                                      |    |
|                                 |                                      |    |
|                                 | 22                                   |    |
|                                 | 23                                   |    |
| 1.1.2 2019                      |                                      | 5  |
| 1.1.2.1 2019-01-08              |                                      | 6  |
|                                 |                                      |    |
|                                 | $3^{\circ}$                          |    |
|                                 | 33                                   |    |
|                                 |                                      |    |
|                                 | 37                                   |    |
|                                 |                                      |    |
|                                 | 42                                   |    |
|                                 | 44                                   |    |
|                                 | 45                                   |    |
|                                 | 46                                   |    |
| 1.1.2.13 2019-04-15             | 47                                   | 7  |
| 1.1.2.14 2019-04-22             | 48                                   | 8  |
|                                 | 45                                   |    |
|                                 | 50                                   |    |
|                                 | 5                                    |    |
|                                 | 52<br>53                             |    |
|                                 | 54                                   |    |
|                                 | 5                                    |    |
| 1.1.2.22 2019-08-12             |                                      | 7  |
| 1.1.2.23 2019-08-19             |                                      | 9  |
|                                 |                                      |    |
|                                 | 6°                                   |    |
|                                 |                                      |    |
|                                 | 65<br>67                             |    |
|                                 | 69                                   |    |
|                                 |                                      |    |
|                                 | 72                                   |    |
| 1.1.2.32 2019-11-18             |                                      | 3  |
|                                 |                                      |    |
|                                 |                                      |    |
|                                 |                                      |    |
|                                 |                                      |    |
|                                 | 82                                   |    |
|                                 | 84                                   |    |
|                                 |                                      |    |
|                                 |                                      |    |
| 1.1.3.8 2020-03-23              |                                      | 9  |
|                                 | 9 <sub>9</sub>                       |    |
|                                 | 92                                   |    |
|                                 | 94<br>96                             |    |
|                                 | 98                                   |    |
|                                 |                                      |    |
|                                 | 19                                   |    |
| 1.1.3.16 2020-06-08             |                                      | 04 |
| 1.1.3.17 2020-06-15             |                                      | 06 |
|                                 |                                      |    |
|                                 |                                      |    |
|                                 |                                      |    |
|                                 |                                      |    |
|                                 |                                      |    |
|                                 |                                      |    |
|                                 |                                      |    |
|                                 |                                      |    |
|                                 |                                      |    |
|                                 |                                      |    |
| 1.1.3.29 2020-09-14             |                                      | ۷۵ |