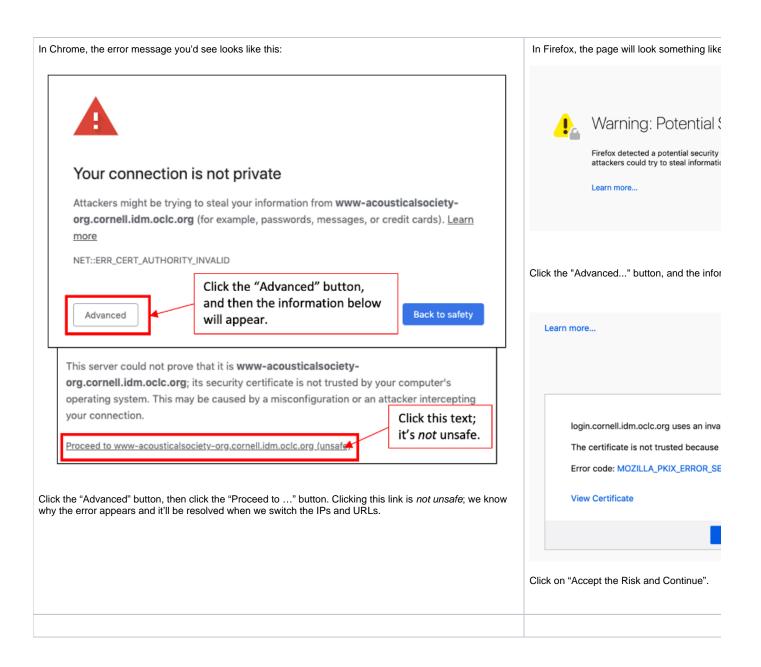

of a particular online content provider.
  - a. If you haven't logged in through the Cornell proxy server yet, you'll be asked to log in with your NetID and password, and use DUO's 2-Factor Authentication, to confirm the login.
- 3. At this point, you'll most likely see an error message about an unsafe connection. You might see an error message about problems loading the page. Each is described below.
  - a. You may well see an error message, saying that the site you're going to is not safe. This isn't true; the problem is caused by the lack of an SSL certificate on the site. When we make the switch to the OCLC EZproxy server, this problem will be resolved.

Below are how it will likely appear in a Chrome browser, or in a Firefox browser. Edge, Safari, and other browsers will be similar.



**b.** In some cases, however, you won't see the "unsafe" pages above; instead, you'll see a very plain webpage that starts, "Oops! It looks like you have attempted to view a page that has not been configured for access." It looks like this:

Oops! It looks like you have attempted to view a page that has not been configured for access.

#### If you are a library patron...

Please contact your library and provide the name of the resource you were trying to access and the Host line below so

Host https://www.eupublishing.com/action/showPublications?display=bySubject&pubType=journal

#### If you are an EZproxy administrator...

To allow https://www.eupublishing.com/action/showPublications?display=bySubject&pubType=journal to be used in

- Contact Support to have this host added.
- 2. If you