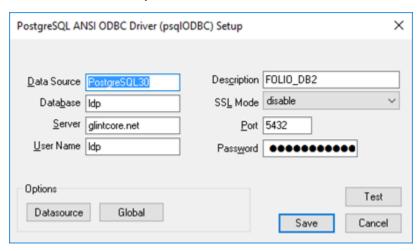

rt results to a .csv file, which could then be opened in Excel or another data analysis program.

Formatting note: Tableau adds a "Number of Records" column automaticall y and may reorder other columns alphabetical ly, so the exported CSV may not match the Tableau table.







## Connecting from Microsoft Access

- 1. Set up new ODBC data source in Windows:
- Navigate to Control Panel\All Control Panel Items\Administrative Tools
- Select the appropriate "ODBC Data Sources" link (32 or 64-bit)



- Click "Add"
- Choose "PostgreSQL ANSI..."
- Enter connection details and test connect. If connect is good, click "Save"
- Note that the screenshot below shows the SSL Mode setting as "disable". This is incorrect. SSL Mode must be enabled in order to connect successfully to the CULLDP database.



#### 2. Open Access

- Create a new "Blank desktop database"
- Close the empty table that has been created by default.
- Click "External Data" in the top menu
- Click "ODBC Database"
- Choose "Link to the data source by creating a linked table" and click "OK"



- In the "Select Data Source" window that opens, click the second tab found at the top of the window ("Machine Data Source"). This will give you access to the system-level ODBC connection you created earlier.
- Choose the appropriate connection.
- In the next window that opens, click the "Select All" button on the right, click the "Save password" box so that it is checked, and click the "OK" button.
- A series of dialog boxes will open that tell you the remembered password will not be encrypted within the file. Click "Save Passwo