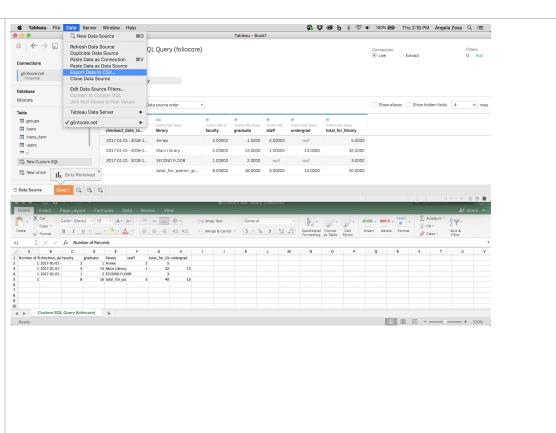

| 1. CUL FOLIO Implementation Pro | oject 6                              |    |
|---------------------------------|--------------------------------------|----|
| 1.1 Meeting Notes - FOLIO In    | nplementation Team (after 8/13/2018) |    |
|                                 |                                      |    |
|                                 | 9                                    |    |
|                                 |                                      |    |
|                                 |                                      |    |
|                                 |                                      |    |
|                                 |                                      |    |
|                                 |                                      |    |
|                                 |                                      |    |
|                                 |                                      |    |
|                                 |                                      |    |
|                                 | 22                                   |    |
|                                 | 23                                   |    |
| 1.1.2 2019                      |                                      | 5  |
| 1.1.2.1 2019-01-08              |                                      | 6  |
|                                 |                                      |    |
|                                 | $3^{\circ}$                          |    |
|                                 | 33                                   |    |
|                                 |                                      |    |
|                                 | 37                                   |    |
|                                 |                                      |    |
|                                 | 42                                   |    |
|                                 | 44                                   |    |
|                                 | 45                                   |    |
|                                 | 46                                   |    |
| 1.1.2.13 2019-04-15             | 47                                   | 7  |
| 1.1.2.14 2019-04-22             | 48                                   | 8  |
|                                 | 45                                   |    |
|                                 | 50                                   |    |
|                                 | 5                                    |    |
|                                 | 52<br>53                             |    |
|                                 | 54                                   |    |
|                                 | 5                                    |    |
| 1.1.2.22 2019-08-12             |                                      | 7  |
| 1.1.2.23 2019-08-19             |                                      | 9  |
|                                 |                                      |    |
|                                 | 6°                                   |    |
|                                 |                                      |    |
|                                 | 65<br>67                             |    |
|                                 | 69                                   |    |
|                                 |                                      |    |
|                                 | 72                                   |    |
| 1.1.2.32 2019-11-18             |                                      | 3  |
|                                 |                                      |    |
|                                 |                                      |    |
|                                 |                                      |    |
|                                 |                                      |    |
|                                 | 82                                   |    |
|                                 | 84                                   |    |
|                                 |                                      |    |
|                                 |                                      |    |
| 1.1.3.8 2020-03-23              |                                      | 9  |
|                                 | 9 <sub>9</sub>                       |    |
|                                 | 92                                   |    |
|                                 | 94<br>96                             |    |
|                                 | 98                                   |    |
|                                 |                                      |    |
|                                 | 19                                   |    |
| 1.1.3.16 2020-06-08             |                                      | 04 |
| 1.1.3.17 2020-06-15             |                                      | 06 |
|                                 |                                      |    |
|                                 |                                      |    |
|                                 |                                      |    |
|                                 |                                      |    |
|                                 |                                      |    |
|                                 |                                      |    |
|                                 |                                      |    |
|                                 |                                      |    |
|                                 |                                      |    |
|                                 |                                      |    |
| 1.1.3.29 2020-09-14             |                                      | ۷۵ |