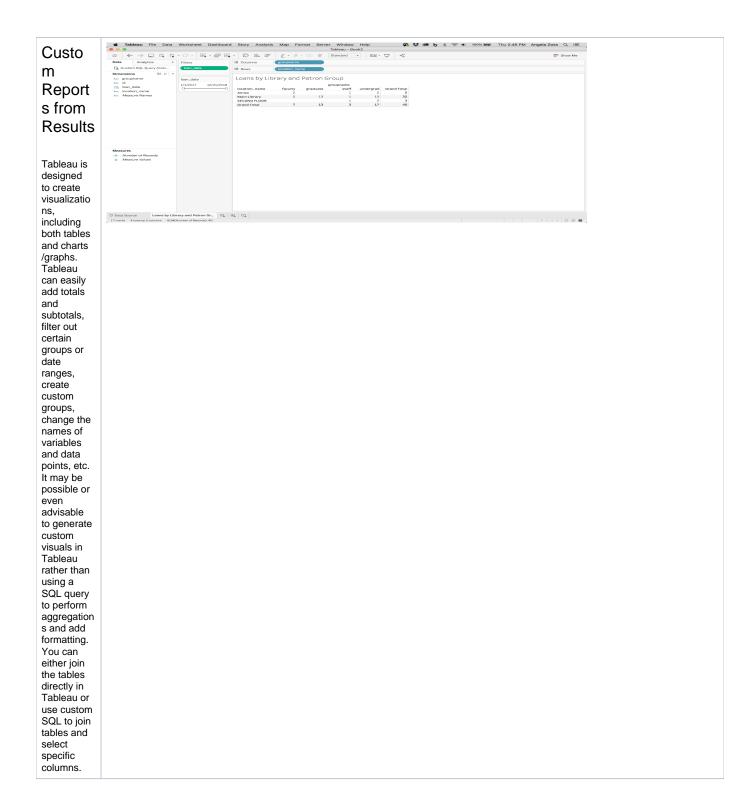

- b. Under Server, choose Publish Workbook
  - c. Click Publish without Extract
  - d. Log in to the LDP
  - e. Under Data Sources, click Edit and Embed all passwords
- 6. To see results on Tableau Server
  - a. Go to tableau.cornell.edu
  - b. Choose Explore
  - c. Choose libr folio

Connecting to Data Warehouse



**Executing Custom SQL** 



**Building Queries In Tool** 



### **Viewing and Saving Results**

### Basic Data Export to CSV

Immediatel y after executing the query, a user can use the Data menu to export results to a .csv file, which could then be opened in Excel or another data analysis program.

Formatting note: Tableau adds a "Number of Records" column automaticall y and may reorder other columns alphabetical ly, so the exported CSV may not match the Tableau table.







## Connecting from Microsoft Access

- 1. Set up new ODBC data source in Windows:
- Navigate to Control Panel\All Control Panel Items\Administrative Tools
- Select the appropriate "ODBC Data Sources" link (32 or 64-bit)



- Click "Add"
- Choose "PostgreSQL ANSI..."
- Enter connection details and test connect. If connect is good, click "Save"
- Note that the screenshot below shows the SSL Mode setting as "disable". This is incorrect. SSL Mode must be enabled in order to connect successfully to the CULLDP database.



#### 2. Open Access

- Create a new "Blank desktop database"
- Close the empty table that has been created by default.
- Click "External Data" in the top menu
- Click "ODBC Database"
- Choose "Link to the data source by creating a linked table" and click "OK"



- In the "Se