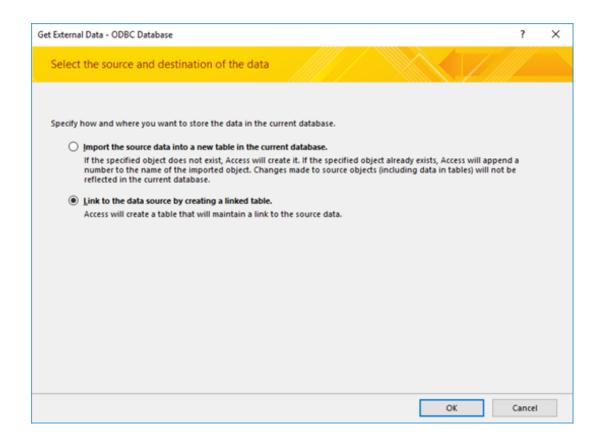

u table.







## Connecting from Microsoft Access

- 1. Set up new ODBC data source in Windows:
- Navigate to Control Panel\All Control Panel Items\Administrative Tools
- Select the appropriate "ODBC Data Sources" link (32 or 64-bit)



- Click "Add"
- Choose "PostgreSQL ANSI..."
- Enter connection details and test connect. If connect is good, click "Save"
- Note that the screenshot below shows the SSL Mode setting as "disable". This is incorrect. SSL Mode must be enabled in order to connect successfully to the CULLDP database.



#### 2. Open Access

- Create a new "Blank desktop database"
- Close the empty table that has been created by default.
- Click "External Data" in the top menu
- Click "ODBC Database"
- Choose "Link to the data source by creating a linked table" and click "OK"



- In the "Select Data Source" window that opens, click the second tab found at the top of the window ("Machine Data Source"). This will give you access to the system-level ODBC connection you created earlier.
- Choose the appropriate connection.
- In the next window that opens, click the "Select All" button on the right, click the "Save password" box so that it is checked, and click the "OK" button.
- A series of dialog boxes will open that tell you the remembered password will not be encrypted within the file. Click "Save Password" in each window.
- · MS Access will ask you to identify the Unique identifier (primary key) for each table you bring in



You should now be connected to the Data Warehouse and can create queries.

# Using Git Plugin for DBeaver with the FOLIO-Analytics Git Re