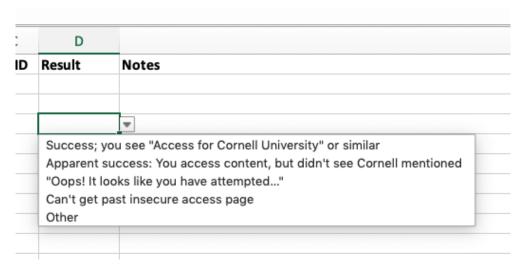

ke either of these pages, or something similar (it'll vary a bit from browser to browser):



# 404 Not found



- f. Finally, you may see something completely different. It's possible that the resource has moved, or we don't subscribe anymore. Please let us know what you find, so we know which ones to investigate more closely.
- 4. Record what you found. Go back to the spreadsheet and record the information you've found. Specifically:
  - a. Put your NetID in the "NetID" field, so we can check in with you if we have questions about any results.
  - b. In the "Result" field, click on the down arrow to the right of the cell, and you'll see several possible options to select. Select the most appropriate response, to indicate the access you discovered. The dropdown list will look like this:



c. If you choose "Other", or have other information to share, please record that in the "Notes" field.

#### **FOLLOWUP WORK:**

Once we've worked through this set of links, we'll have a better idea of which ones need to be proxied, which ones need some investigating, and which ones need ignoring. We'll take care of each of those steps, and further improve off-campus access to these important electronic resources.

 $If/when you have any questions at all, please don't he sitate to contact Peter McCracken, \\ phm64@cornell.edu$ 

## **Workflow for Determining EZproxy Preparedness**

<><< This needs to be updated to reflect the fact that we've implemented OCLC-hosted EZproxy. There is still work to be done here, but the testing process has now changed. >>>>

We are combining EZproxy usage,