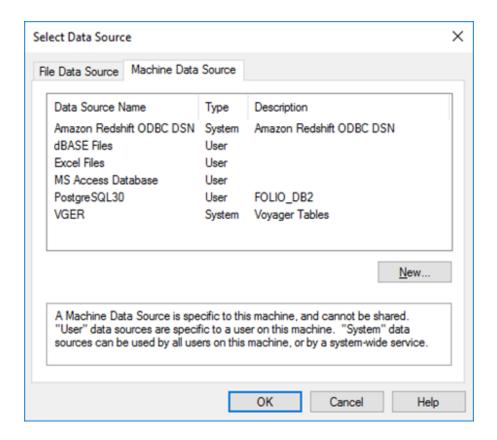

lick "External Data" in the top menu
- Click "ODBC Database"
- Choose "Link to the data source by creating a linked table" and click "OK"



- In the "Select Data Source" window that opens, click the second tab found at the top of the window ("Machine Data Source"). This will give you access to the system-level ODBC connection you created earlier.
- Choose the appropriate connection.
- In the next window that opens, click the "Select All" button on the right, click the "Save password" box so that it is checked, and click the "OK" button.
- A series of dialog boxes will open that tell you the remembered password will not be encrypted within the file. Click "Save Password" in each window.
- · MS Access will ask you to identify the Unique identifier (primary key) for each table you bring in



You should now be connected to the Data Warehouse and can create queries.

# Using Git Plugin for DBeaver with the FOLIO-Analytics Git Repository

DBeaver Git Plug-in

The Git extension for DBeaver is linked from this page: https://dbeaver.com/docs/wiki/Eclipse-extensions/

Using the Git Plug-in

The Git plug-in makes a 3rd copy of the Git repository, so this requires merging twice.

The first merge from DBeaver to Git is called a Push.

The second merge is from your branch in Git to the Folio-Analytics master branch.

Do your code merges on the web interface to GitHub.

Installing the Git Plugin for DBeaver

Step 1: Update DBeaver

Make sure you are running the latest version of DBeaver.

Under the "Help" menu in DBeaver, select "Check for updates" to make sure you have the latest versi