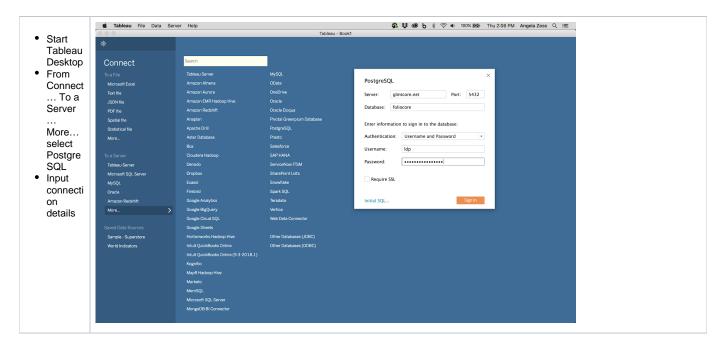

| 1. CUL FOLIO Implementation Pro | oject 6                              |    |
|---------------------------------|--------------------------------------|----|
| 1.1 Meeting Notes - FOLIO In    | nplementation Team (after 8/13/2018) |    |
|                                 |                                      |    |
|                                 | 9                                    |    |
|                                 |                                      |    |
|                                 |                                      |    |
|                                 |                                      |    |
|                                 |                                      |    |
|                                 |                                      |    |
|                                 |                                      |    |
|                                 |                                      |    |
|                                 |                                      |    |
|                                 | 22                                   |    |
|                                 | 23                                   |    |
| 1.1.2 2019                      |                                      | 5  |
| 1.1.2.1 2019-01-08              |                                      | 6  |
|                                 |                                      |    |
|                                 | $3^{\circ}$                          |    |
|                                 | 33                                   |    |
|                                 |                                      |    |
|                                 | 37                                   |    |
|                                 |                                      |    |
|                                 | 42                                   |    |
|                                 | 44                                   |    |
|                                 | 45                                   |    |
|                                 | 46                                   |    |
| 1.1.2.13 2019-04-15             | 47                                   | 7  |
| 1.1.2.14 2019-04-22             | 48                                   | 8  |
|                                 | 45                                   |    |
|                                 | 50                                   |    |
|                                 | 5                                    |    |
|                                 | 52<br>53                             |    |
|                                 | 54                                   |    |
|                                 | 5                                    |    |
| 1.1.2.22 2019-08-12             |                                      | 7  |
| 1.1.2.23 2019-08-19             |                                      | 9  |
|                                 |                                      |    |
|                                 | 6°                                   |    |
|                                 |                                      |    |
|                                 | 65<br>67                             |    |
|                                 | 69                                   |    |
|                                 |                                      |    |
|                                 | 72                                   |    |
| 1.1.2.32 2019-11-18             |                                      | 3  |
|                                 |                                      |    |
|                                 |                                      |    |
|                                 |                                      |    |
|                                 |                                      |    |
|                                 | 82                                   |    |
|                                 | 84                                   |    |
|                                 |                                      |    |
|                                 |                                      |    |
| 1.1.3.8 2020-03-23              |                                      | 9  |
|                                 | 9 <sub>9</sub>                       |    |
|                                 | 92                                   |    |
|                                 | 94<br>96                             |    |
|                                 | 98                                   |    |
|                                 |                                      |    |
|                                 | 19                                   |    |
| 1.1.3.16 2020-06-08             |                                      | 04 |
| 1.1.3.17 2020-06-15             |                                      | 06 |
|                                 |                                      |    |
|                                 |                                      |    |
|                                 |                                      |    |
|                                 |                                      |    |
|                                 |                                      |    |
|                                 |                                      |    |
|                                 |                                      |    |
|                                 |                                      |    |
|                                 |                                      |    |
|                                 |                                      |    |
| 1.1.3.29 2020-09-14             |                                      | ۷۵ |