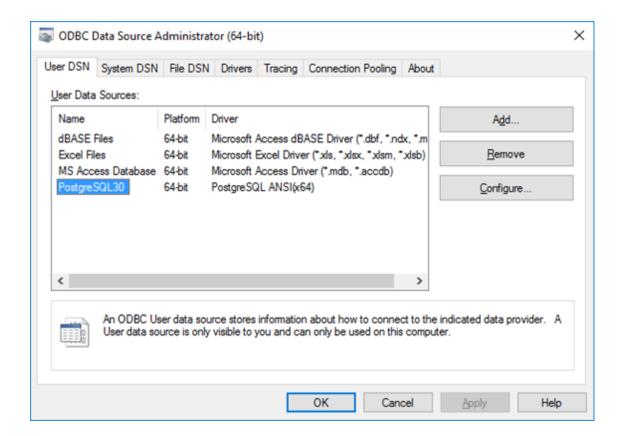

eau.cornell.edu
  - b. Choose Explore
  - c. Choose libr folio

Connecting to Data Warehouse



**Executing Custom SQL** 



**Building Queries In Tool** 



### **Viewing and Saving Results**

### Basic Data Export to CSV

Immediatel y after executing the query, a user can use the Data menu to export results to a .csv file, which could then be opened in Excel or another data analysis program.

Formatting note: Tableau adds a "Number of Records" column automaticall y and may reorder other columns alphabetical ly, so the exported CSV may not match the Tableau table.







## Connecting from Microsoft Access

- 1. Set up new ODBC data source in Windows:
- Navigate to Control Panel\All Control Panel Items\Administrative Tools
- Select the appropriate "ODBC Data Sources" link (32 or 64-bit)



- Click "Add"
- Choose "PostgreSQL ANSI..."
- Enter connection details and test connect. If connect is good, click "Save"
- Note that the screenshot below shows the SSL Mode setting as "disable". This is incorrect. SSL Mode must be enabled in order to connect successfully to the CULLDP database.



#### 2. Open Access

- Create a new "Blank desktop database"
- Close the empty table that has been created by default.
- Click "External Data" in the top menu
- Click "ODBC Database"
- Choose "Link to the data source by creating a linked table" and click "OK"



- In the "Select Data Source" window that opens, click the second tab found at the top of the window ("Machine Data Source"). This will give you access to the system-level ODBC connection you created earlier.
- Choose the appropriate c