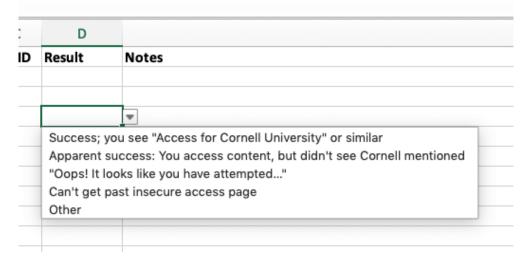

- d. You cannot get past the webpages that warn of insecure access.
  - e. The URL doesn't seem to be correct, because what you see doesn't seem to have anything to do with the name of the resource that you clicked on, in the spreadsheet.
  - f. Something else
- 5. Record what you found. Go back to the spreadsheet and record the information you've found. Specifically:
  - a. Put your NetID in the "NetID" field, so we can check in with you if we have questions about any results.
  - **b.** In the "Result" field, click on the down arrow to the right of the cell, and you'll see several possible options to select. Select the most appropriate response, to indicate the access you discovered. The dropdown list will look like this (one more option has been added since I took this screenshot):



c. If you choose "Other", or have other information to share, please record that in the "Notes" field.

## **FOLLOWUP WORK:**

Once we've completed this review of the most important e-resources, we'll be ready to switch on the OCLC-hosted EZproxy service, and have OCLC manage it from that point forward. They are better able to handle the complex stanzas, and can address many issues that we cannot. This will improve the reliability of individuals getting access to all of these resources. Your contributions in checking to see what works, and what doesn't, is a huge help in ensuring we are providing as much access as possible. Thank you!

If/when you have any questions at all, please don't hesitate to contact Peter McCracken, phm64@cornell.edu

## **Terms of Use Data**

To do list as of 5-1