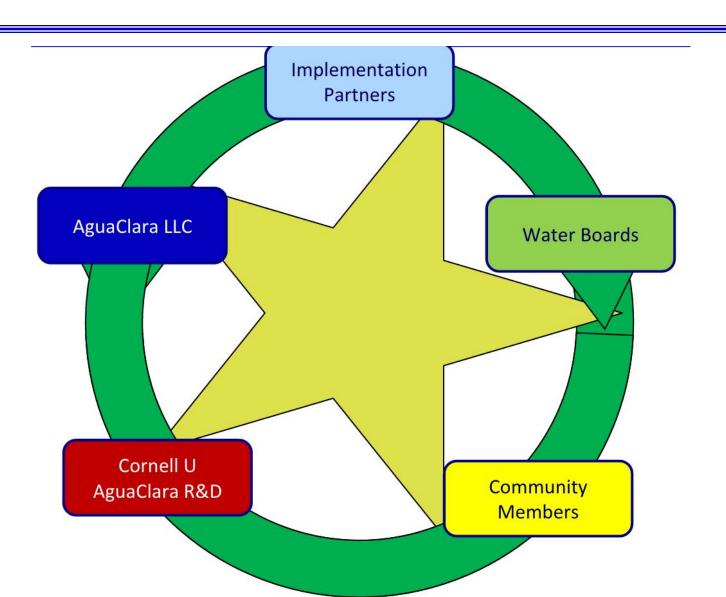

# What is POST?





## What is POST?





#### **Current Data Collection**

#### > Wash4All SMS entered daily:

"49010";"ati";"2016-01-07 11:20:47";"pctotal";1.3071903043688;"#cod ati #con ac2005 #cau 900 #tac 11.36 #tas 0.56 #coa 3.33 #clo 0.52 #com";" +50495262535";"Atima"

#### > Paper log





# AguaClara Administrative Console

# Aggregate Console



#### POST v0





# **Upcoming: POST v1**



- Anonymized
- > Choose to:
  - Report a backwash
  - Enter plant data
  - Report necessary maintenance
  - Report performed maintenance
- All data questions on one screen



# **Feedback Collection**





# **Usage Patterns**





- > First version deployed in Morocelí, Honduras
- > Operators uploading an average of once per hour
- Takes about two minutes to fill out



## **Feedback Results**

Sí, me ha ayud