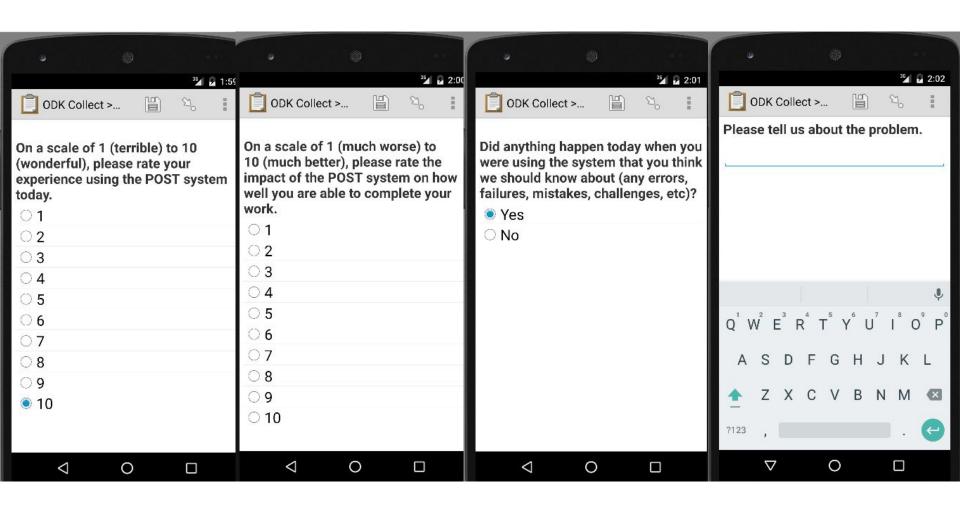

# What is POST?





## What is POST?





#### **Current Data Collection**

#### > Wash4All SMS entered daily:

"49010";"ati";"2016-01-07 11:20:47";"pctotal";1.3071903043688;"#cod ati #con ac2005 #cau 900 #tac 11.36 #tas 0.56 #coa 3.33 #clo 0.52 #com";" +50495262535";"Atima"

#### > Paper log





# AguaClara Administrative Console

# Aggregate Console



#### POST v0





# **Upcoming: POST v1**



- Anonymized
- > Choose to:
  - Report a backwash
  - Enter plant data
  - Report necessary maintenance
  - Report performed maintenance
- All data questions on one screen



# **Feedback Collection**





# **Usage Patterns**





- > First version deployed in Morocelí, Honduras
- > Operators uploading an average of once per hour
- Takes about two minutes to fill out



## **Feedback Results**

Sí, me ha ayudado porque este trabajo no es solamente en el cuaderno, nos ayuda tambien el telefono, debemos de irnos actualizando. Es una forma de ir saliendo o dejar de la rutina, aspirar a otras cosas, ir aprendiendo, actualizando.

"Yes, it's helped me because this work isn't just in the notebook, the phone helps us too, we should continue updating ourselves. It's a way to leave our routine, to improve and learn and update ourselves."





# AguaClara Bluetooth Turbidimeter

- Pros
  - > Inexpensive
  - > Inline option
  - Direct connection to POST
- > Challenges
  - > Accuracy
  - > Reliabil