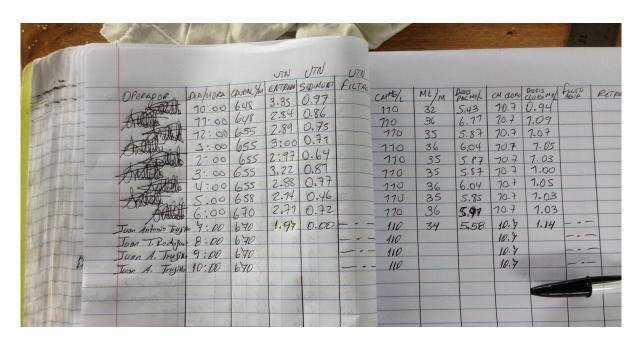

# What is POST?





## What is POST?





#### **Current Data Collection**

#### > Wash4All SMS entered daily:

"49010";"ati";"2016-01-07 11:20:47";"pctotal";1.3071903043688;"#cod ati #con ac2005 #cau 900 #tac 11.36 #tas 0.56 #coa 3.33 #clo 0.52 #com";" +50495262535";"Atima"

#### > Paper log





# AguaClara Administrative Console

# Aggregate Console



#### POST v0





# **Upcoming: POST v1**



- Anonymized
- > Choose to:
  - Report a backwash
  - Enter plant data
  - Report necessary maintenance
  - Report performed maintenance
- All data questions on one screen



# **Feedback Collection**





# **Usage Patterns**





- > First version deployed in Morocelí, Honduras
- > Operators uploading an average of once per hour
- Takes about two minutes to fill out



## **Feedback Results**

Sí, me ha ayudado porque este trabajo no es solamente en el cuaderno, nos ayuda tambien el telefono, debemos de irnos actualizando. Es una forma de ir saliendo o dejar de la rutina, aspirar a otras cosas, ir aprendiendo, actualizando.

"Yes, it's helped me because this work isn't just in the