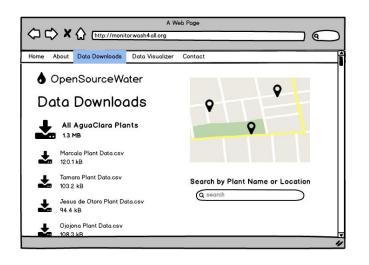

a ayudado porque este trabajo no es solamente en el cuaderno, nos ayuda tambien el telefono, debemos de irnos actualizando. Es una forma de ir saliendo o dejar de la rutina, aspirar a otras cosas, ir aprendiendo, actualizando.

"Yes, it's helped me because this work isn't just in the notebook, the phone helps us too, we should continue updating ourselves. It's a way to leave our routine, to improve and learn and update ourselves."





# AguaClara Bluetooth Turbidimeter

- Pros
  - > Inexpensive
  - > Inline option
  - Direct connection to POST
- > Challenges
  - > Accuracy
  - > Reliability





# AguaClara Backend Infrastructure





# AguaClara Current Data Visualizations

- Data v. Time:
  - Cl dose
  - Coagulant dose
  - Flow rate
  - pC\*
  - Turbidities







# **Visualizations**









# Proposed Visualizations??



**IDEAS?** 



## **Future Work**

- > Finish/launch visualization website
- Continue to collect feedback and iterate
- ➤ Integrate Bluetooth turbidimeter
- Machine learning + trend predictions



# **Questions?**