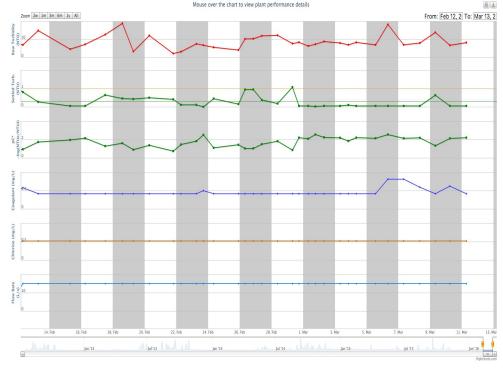

# AguaClara Current Data Visualizations

- Data v. Time:
  - Cl dose
  - Coagulant dose
  - Flow rate
  - pC\*
  - Turbidities

# **Visualizations**