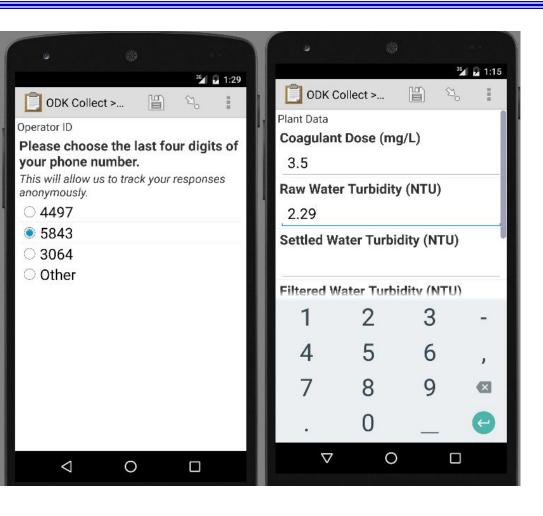

# What is POST?





## What is POST?





#### **Current Data Collection**

#### > Wash4All SMS entered daily:

"49010";"ati";"2016-01-07 11:20:47";"pctotal";1.3071903043688;"#cod ati #con ac2005 #cau 900 #tac 11.36 #tas 0.56 #coa 3.33 #clo 0.52 #com";" +50495262535";"Atima"

#### > Paper log





# AguaClara Administrative Console

# Aggregate Console



#### POST v0





# **Upcoming: POST v1**



- Anonymized
- > Choose to:
  - Report a backwash
  - Enter plant data
  - Report necessary maintenance
  - Report performed maintenance
- All data questions on one screen



# **Feedback Collection**





# **Usage Patterns**





- > First version deployed in Morocelí, Honduras
- > Operators uploading an average of once per hour
- Takes about two minutes to fill out



## **Feedback Results**

Sí, me ha ayudado porque este trabajo no es solamente en el cuaderno, nos ayuda tambien el telefono, debemos de irnos actualizando. Es una forma de ir saliendo o dejar de la rutina, aspirar a otras cosas, ir aprendiendo, actualizando.

"Yes, it's helped me because this work isn't just in the notebook, the phone helps us too, we should continue updating ourselves. It's a way to leave our routine,