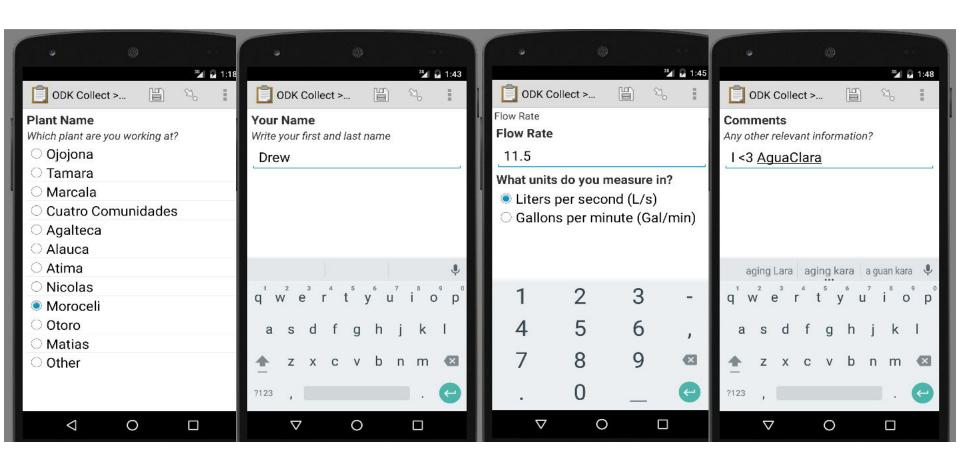

# What is POST?





## What is POST?





#### **Current Data Collection**

#### > Wash4All SMS entered daily:

"49010";"ati";"2016-01-07 11:20:47";"pctotal";1.3071903043688;"#cod ati #con ac2005 #cau 900 #tac 11.36 #tas 0.56 #coa 3.33 #clo 0.52 #com";" +50495262535";"Atima"

#### > Paper log





# AguaClara Administrative Console

# Aggregate Console



#### POST v0





# **Upcoming: POST v1**



- Anonymized
- > Choose to:
  - Report a backwash
  - Enter plant data
  - Report necessary maintenance
  - Report performed maintenance
- All data questions on one screen



# **Feedback Collection**





# **Usage Patterns**





- > First version deployed in Morocelí, Honduras
- > Operators uploading an average of once per hour
- Takes about two minutes to fill out



## **Feedback Results**

Sí, me ha ayudado porque este trabajo no es solamente en el cuaderno, nos ayuda tambien el telefono, debemos de irnos actualizando. Es una forma de ir saliendo o dejar de la rutina, aspirar a otras cosas, ir aprendiendo, actualizando.

"Yes, it's helped me because this work isn't just in the notebook, the phone helps us too, we should continue updating ourselves. It's