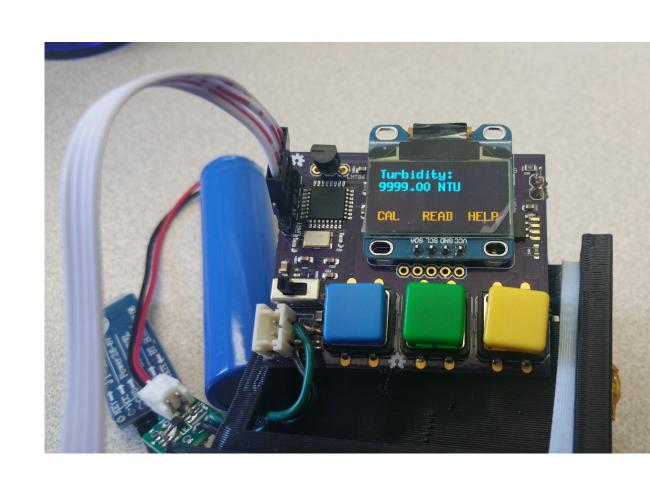

# AguaClara Bluetooth Turbidimeter

- Pros
  - > Inexpensive
  - > Inline option
  - Direct connection to POST
- > Challenges
  - > Accuracy
  - > Reliability