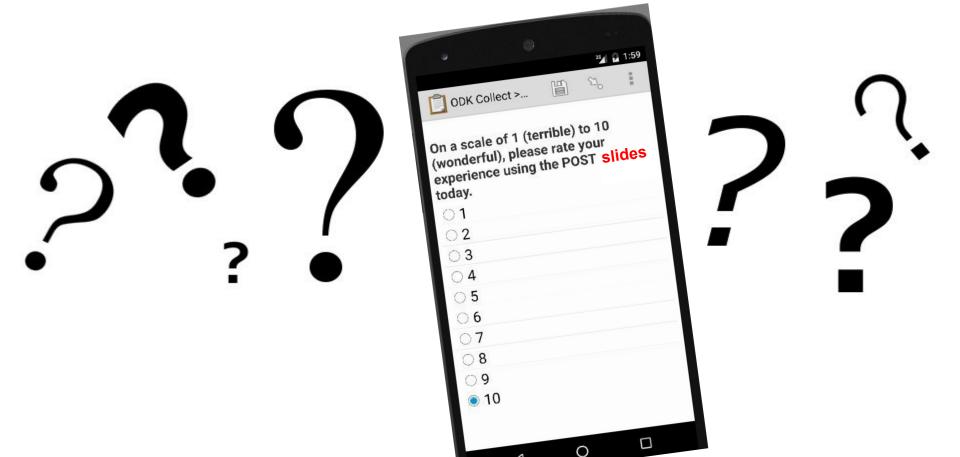

se this work isn't just in the notebook, the phone helps us too, we should continue updating ourselves. It's a way to leave our routine, to improve and learn and update ourselves."





# AguaClara Bluetooth Turbidimeter

- Pros
  - > Inexpensive
  - > Inline option
  - Direct connection to POST
- > Challenges
  - > Accuracy
  - > Reliability





# AguaClara Backend Infrastructure





# AguaClara Current Data Visualizations

- Data v. Time:
  - Cl dose
  - Coagulant dose
  - Flow rate
  - pC\*
  - Turbidities







# **Visualizations**









# Proposed Visualizations??



**IDEAS?** 



## **Future Work**

- > Finish/launch visualization website
- Continue to collect feedback and iterate
- ➤ Integrate Bluetooth turbidimeter
- Machine learning + trend predictions



# **Questions?**