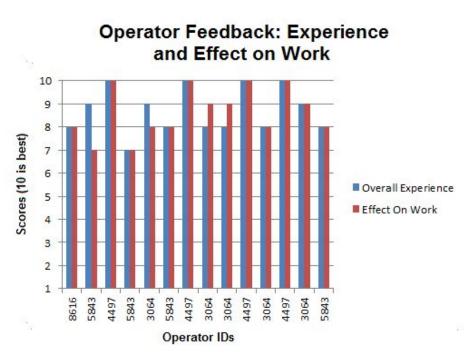

# **Feedback Collection**

## **Feedback Results**

Sí, me ha ayudado porque este trabajo no es solamente en el cuaderno, nos ayuda tambien el telefono, debemos de irnos actualizando. Es una forma de ir saliendo o dejar de la rutina, aspirar a otras cosas, ir aprendiendo, actualizando.

"Yes, it's helped me because this work isn't just in the notebook, the phone helps us too, we should continue updating ourselves. It's a way to leave our routine, to improve and learn and update ourselves."