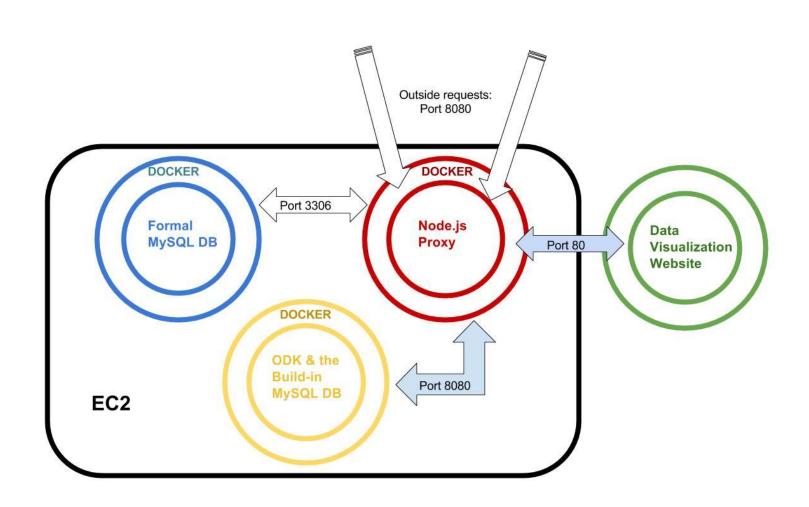

on deployed in Morocelí, Honduras
- > Operators uploading an average of once per hour
- Takes about two minutes to fill out



## **Feedback Results**

Sí, me ha ayudado porque este trabajo no es solamente en el cuaderno, nos ayuda tambien el telefono, debemos de irnos actualizando. Es una forma de ir saliendo o dejar de la rutina, aspirar a otras cosas, ir aprendiendo, actualizando.

"Yes, it's helped me because this work isn't just in the notebook, the phone helps us too, we should continue updating ourselves. It's a way to leave our routine, to improve and learn and update ourselves."





# AguaClara Bluetooth Turbidimeter

- Pros
  - > Inexpensive
  - > Inline option
  - Direct connection to POST
- > Challenges
  - > Accuracy
  - > Reliability





# AguaClara Backend Infrastructure





# AguaClara Current Data Visualizations

- Data v. Time:
  - Cl dose
  - Coagulant dose
  - Flow rate
  - pC\*
  - Turbidities







# **Visualizations**









# Proposed Visualizations??



**IDEAS?** 



## **Future Work**

- > Finish/launch visualization website
- Continue to collect feedback and iterate
- ➤ Integrate Bluetooth turbidimeter
- Machine learning + trend predictions



# **Questions?**