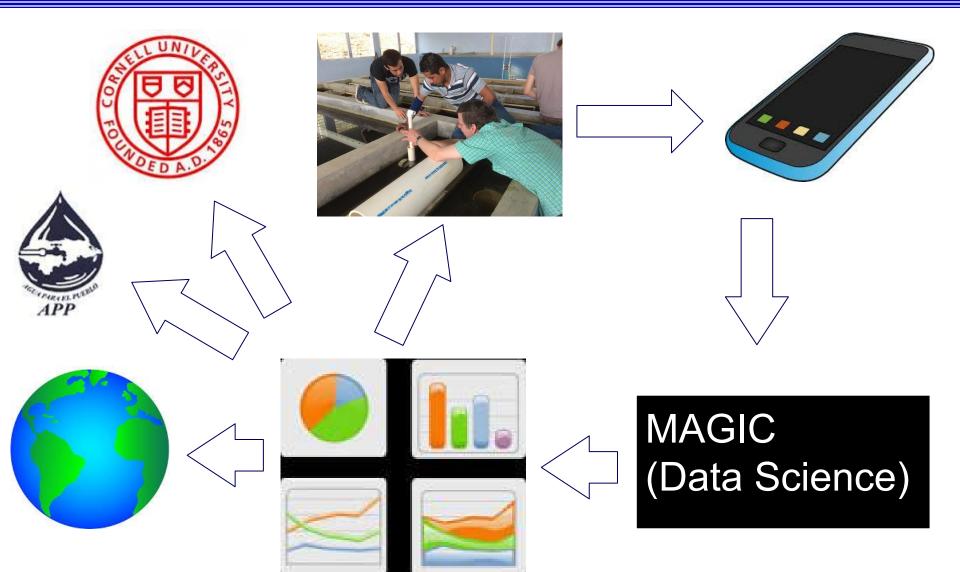

# AguaClara Administrative Console

# Aggregate Console

# AguaClara Backend Infrastructure