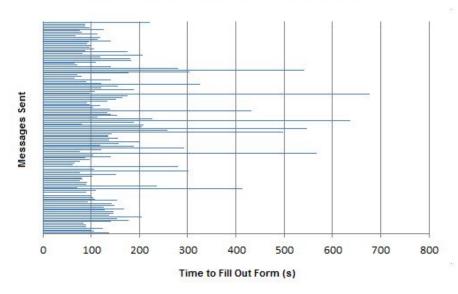

# **Usage Patterns**

- > First version deployed in Morocelí, Honduras
- > Operators uploading an average of once per hour
- Takes about two minutes to fill out