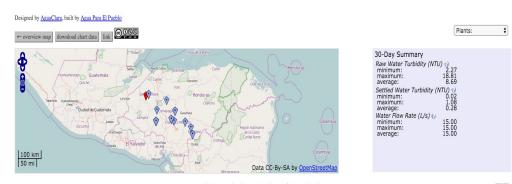

# AguaClara Current Data Visualizations

- Data v. Time:
  - Cl dose
  - Coagulant dose
  - Flow rate
  - pC\*
  - Turbidities

# **Visualizations**