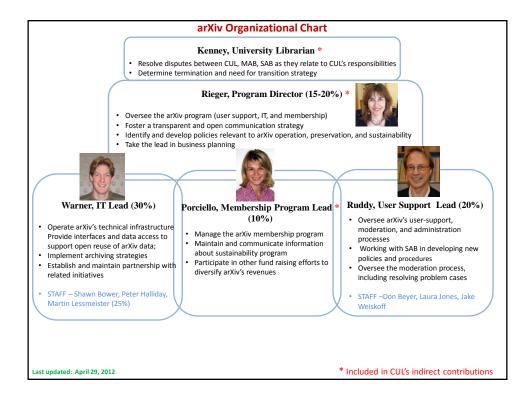

|                         |         |         |         |         |         |
|                      |            | Facilities <sup>3</sup>                                |                         | 67,265  | 60,530  | 62,617  | 69,419  | 71,849  |
|                      |            | Department administration & staff support <sup>4</sup> |                         | 158,991 | 143,072 | 148,004 | 164,081 | 169,824 |
|                      |            |                                                        | Subtotal Indirect Costs | 226,256 | 203,602 | 210,622 | 233,500 | 241,673 |
|                      |            |                                                        | Total Expenses          | 837.760 | 753,877 | 779.869 | 864.580 | 894.843 |



| Cornell University<br>Library                                                                                                                                                                                                                                                                                                                                                                                                                                                                                                                                                                                                                                                                                                                            | We gratefully acknowledge support from the Simons Foundation and