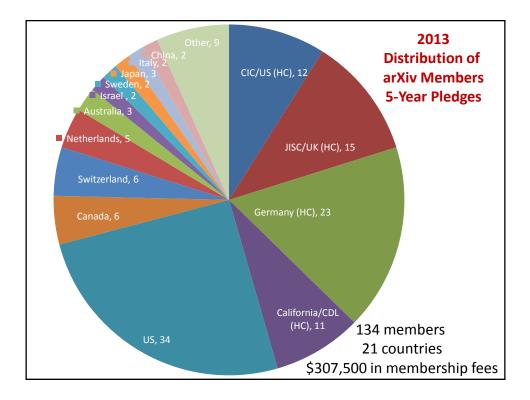

| Cornell University<br>Library                                                                                                                                                                                                                                                                                                                                                                                                                                                                                                                                                                                                                                                                                                                            | We gratefully acknowledge support from the Simons Foundation and member institutions |                                            |  |  |  |  |  |  |  |  |
|----------------------------------------------------------------------------------------------------------------------------------------------------------------------------------------------------------------------------------------------------------------------------------------------------------------------------------------------------------------------------------------------------------------------------------------------------------------------------------------------------------------------------------------------------------------------------------------------------------------------------------------------------------------------------------------------------------------------------------------------------------|--------------------------------------------------------------------------------------|--------------------------------------------|--|--|--|--|--|--|--|--|
| arXiv.org > help                                                                                                                                                                                                                                                                                                                                                                                                                                                                                                                                                                                                                                                                                                                                         | Search or Article-id                                                                 | (Help   Advanced search)<br>All papers Go! |  |  |  |  |  |  |  |  |
| Help Table of Contents I Search arXiv Help                                                                                                                                                                                                                                                                                                                                                                                                                                                                                                                                                                                                                                                                                                               |                                                                                      |                                            |  |  |  |  |  |  |  |  |
| arXiv Sustainability Initiative                                                                                                                                                                                                                                                                                                                                                                                                                                                                                                                                                                                                                                                                                                                          |                                                                                      |                                            |  |  |  |  |  |  |  |  |
| In January 2010, Cornell University Library (CUL) undertook a three-year planning effort to establish a lon<br>that reduced arXiv's financial burden and dependence on a single institution and transitioned it to a collab<br>resource. This new model is based on voluntary institutional pledges and contributions from libraries and<br>arXiv's heaviest institutional users. arXiv's new long-term business and management plan will take effect i<br>for more information about this plan.                                                                                                                                                                                                                                                         | oratively governed, commu<br>research laboratories work                              | unity-supported<br>dwide that represent    |  |  |  |  |  |  |  |  |
| arXiv Membership Program - FAQ     Principles     Business Model     Scientific Advisory Board     Member Advisory Board     Advisory     Advisory Board     Advisory     Advisory     Advisory     Advisory     Advisory     Advisory     Advisory     Advisory |                                                                                      |                                            |  |  |  |  |  |  |  |  |
| Sustainability Initiative Background Information (2010-2013)                                                                                                                                                                                                                                                                                                                                                                                                                                                                                                                                                                                                                                                                                             |                                                                                      |                                            |  |  |  |  |  |  |  |  |
| <ul> <li>arXiv Supporters: 2010, 2011, 2012</li> <li>arXiv Institutional Usage Statistics: 2009, 2010, 2011, 2012</li> <li>arXiv Budgets: CY 2010 Budget, CY 2011 Budget, CY 2012 Budget, CY 2013 Budget</li> <li>Additional Information</li> </ul>                                                                                                                                                                                                                                                                                                                                                                                                                                                                                                      |                                                                                      |                                            |  |  |  |  |  |  |  |  |
| http://arxiv.org/help/support                                                                                                                                                                                                                                                                                                                                                                                                                                                                                                                                                                                                                                                                                                                            |                                                                                      | 7                                          |  |  |  |  |  |  |  |  |