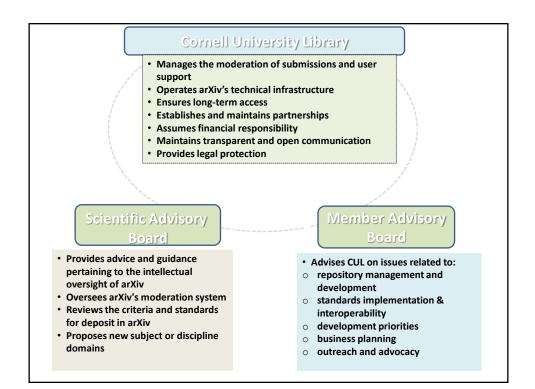

| Cornell University<br>Library                                                                                                                                                                                                                                                                                                                                                                                                                                                                                                                                                                                                                                                                                                                            | We gratefully acknowledge support from the Simons Foundation and member institutions |                                            |  |  |  |  |  |  |  |  |
|----------------------------------------------------------------------------------------------------------------------------------------------------------------------------------------------------------------------------------------------------------------------------------------------------------------------------------------------------------------------------------------------------------------------------------------------------------------------------------------------------------------------------------------------------------------------------------------------------------------------------------------------------------------------------------------------------------------------------------------------------------|--------------------------------------------------------------------------------------|--------------------------------------------|--|--|--|--|--|--|--|--|
| arXiv.org > help                                                                                                                                                                                                                                                                                                                                                                                                                                                                                                                                                                                                                                                                                                                                         | Search or Article-id                                                                 | (Help   Advanced search)<br>All papers Go! |  |  |  |  |  |  |  |  |
| Help Table of Contents I Search arXiv Help                                                                                                                                                                                                                                                                                                                                                                                                                                                                                                                                                                                                                                                                                                               |                                                                                      |                                            |  |  |  |  |  |  |  |  |
| arXiv Sustainability Initiative                                                                                                                                                                                                                                                                                                                                                                                                                                                                                                                                                                                                                                                                                                                          |                                                                                      |                                            |  |  |  |  |  |  |  |  |
| In January 2010, Cornell University Library (CUL) undertook a three-year planning effort to establish a lon<br>that reduced arXiv's financial burden and dependence on a single institution and transitioned it to a collab<br>resource. This new model is based on voluntary institutional pledges and contributions from libraries and<br>arXiv's heaviest institutional users. arXiv's new long-term business and management plan will take effect i<br>for more information about this plan.                                                                                                                                                                                                                                                         | oratively governed, commu<br>research laboratories work                              | unity-supported<br>dwide that represent    |  |  |  |  |  |  |  |  |
| arXiv Membership Program - FAQ     Principles     Business Model     Scientific Advisory Board     Member Advisory Board     Advisory     Advisory Board     Advisory     Advisory     Advisory     Advisory     Advisory     Advisory     Advisory     Advisory |                                                                                      |                                            |  |  |  |  |  |  |  |  |
| Sustainability Initiative Background Information (2010-2013)                                                                                                                                                                                                                                                                                                                                                                                                                                                                                                                                                                                                                                                                                             |                                                                                      |                                            |  |  |  |  |  |  |  |  |
| <ul> <li>arXiv Supporters: 2010, 2011, 2012</li> <li>arXiv Institutional Usage Statistics: 2009, 2010, 2011, 2012</li> <li>arXiv Budgets: CY 2010 Budget, CY 2011 Budget, CY 2012 Budget, CY 2013 Budget</li> <li>Additional Information</li> </ul>                                                                                                                                                                                                                                                                                                                                                                                                                                                                                                      |                                                                                      |                                            |  |  |  |  |  |  |  |  |
| http://arxiv.org/help/support                                                                                                                                                                                                                                                                                                                                                                                                                                                                                                                                                                                                                                                                                                                            |                                                                                      | 7                                          |  |  |  |  |  |  |  |  |