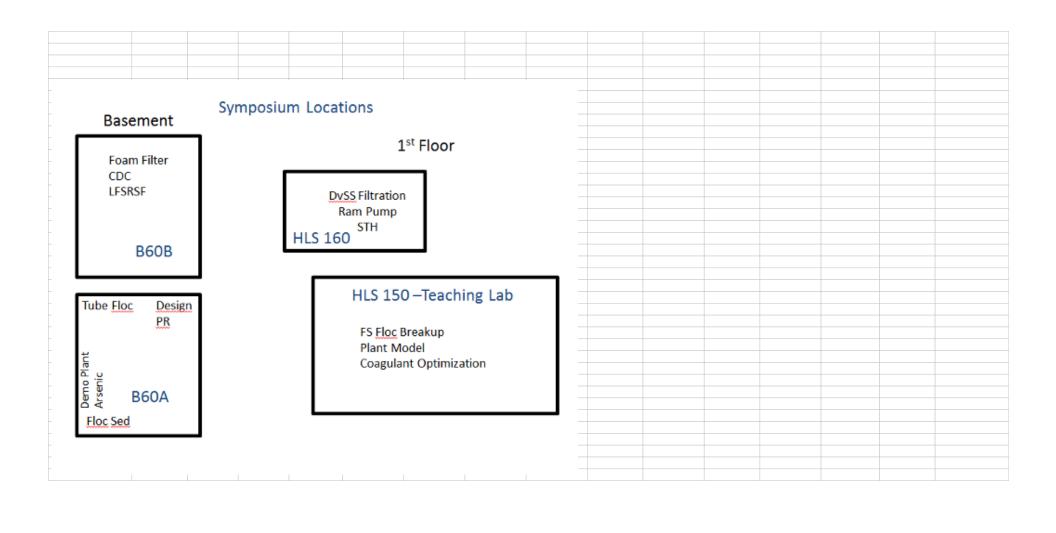

<br>Ram Pump | Presenting Presenting Presenting OFF |
| 2:55PM - 3:08PM<br>3:10 PM - 3:23PM<br>3:25PM - 3:38PM<br>3:40PM - 3:53PM | FS Floc<br>Breakup<br>Coag Opt<br>OFF<br>Ram Pump | OFF<br>STH<br>FS Floc<br>Breakup<br>Presenting | Model STH OFF Coag Opt Foam | Coag Opt<br>FS Floc<br>Breakup<br>OFF<br>Floc Sed | Presenting Presenting Presenting Presenting Foam | Coag Opt<br>FS Floc<br>Breakup<br>STH<br>OFF | STH  OFF FS Floc Breakup Foam | Coag Opt OFF STH Ram Pump | FS Floc<br>Breakup<br>STH<br>Coag Opt<br>Presenting | Filtration STH Coag Opt FS Floc Breakup Floc Sed | Presenting Presenting Presenting Ram Pump | OFF<br>STH<br>Coag Opt<br>Floc Sed | FS Floc<br>Breakup<br>Coag Opt<br>OFF<br>Presenting | OFF<br>FS Floc<br>Breakup<br>STH<br>Ram Pump | Presenting Presenting Presenting OFF |