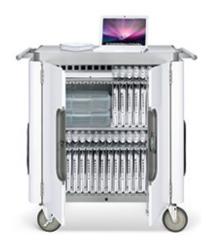

Generated for Gabriel Plaine (grp44@cornell.edu) (607)255-7158

Here is a summary of your proposal:

| Part #    | Description                                                            | \$ Per Unit          | Qty. | Net Price   | Subtotal    |
|-----------|------------------------------------------------------------------------|----------------------|------|-------------|-------------|
|           | Other Items                                                            |                      |      |             |             |
| TX322LL/A | Bretford Mobility Cart 20 (Assembled)                                  | \$1,599.95           | 1    | \$1,599.95  | \$1,599.95  |
| BF900LL/A | MacBook Pro 5-Pack w/APP (Aluminum/13.3" LED/2.4GHz Intel C2D/4GB DDR3 | / <b>\$6,33</b> 0.00 | 2    | \$12,620.00 | \$14,219.95 |
|           |                                                                        |                      |      | Total*      | \$14,219.95 |
|           |                                                                        |                      |      |             |             |