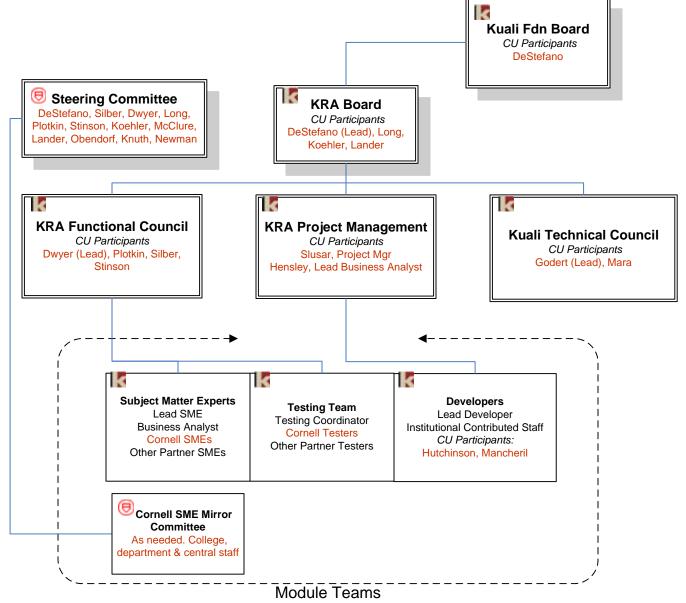

## Kuali Research Administration Cornell & Partner Organization Structure

Module teams will be formed as active development phases begin. Anticipated modules are proposal development (including budget development, routing and submission), proposal management, human subjects, compliance monitoring, award management, conflict of interest, award negotiation, report tracking, subcontracts, animal use, biological agents, radiation safety, export control and responsible conduct of research.

## **Kuali Research Administration Cornell Organization Structure**