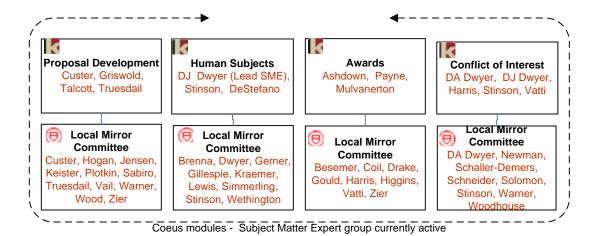

## Kuali Research Administration Cornell & Partner Organization Structure

Module teams will be formed as active development phases begin. Anticipated modules are proposal development (including budget development, routing and submission), proposal management, human subjects, compliance monitoring, award management, conflict of interest, award negotiation, report tracking, subcontracts, animal use, biological agents, radiation safety, export control and responsible conduct of research.