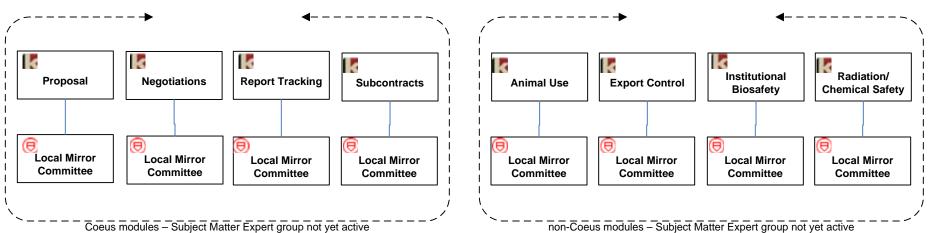

## Kuali Research Administration Cornell & Partner Organization Structure

Module teams will be formed as active development phases begin. Anticipated modules are proposal development (including budget development, routing and submission), proposal management, human subjects, compliance monitoring, award management, conflict of interest, award negotiation, report tracking, subcontracts, animal use, biological agents, radiation safety, export control and responsible conduct of research.