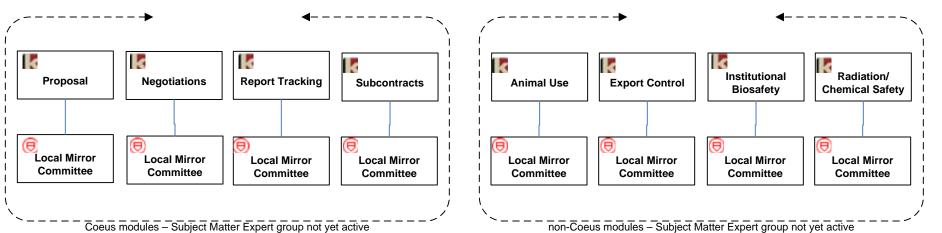

## Kuali Research Administration Cornell & Partner Organization Structure

Module teams will be formed as active development phases begin. Anticipated modules are proposal development (including budget development, routing and submission), proposal management, human subjects, compliance monitoring, award management, conflict of interest, award negotiation, report tracking, subcontracts, animal use, biological agents, radiation safety, export control and responsible conduct of research.