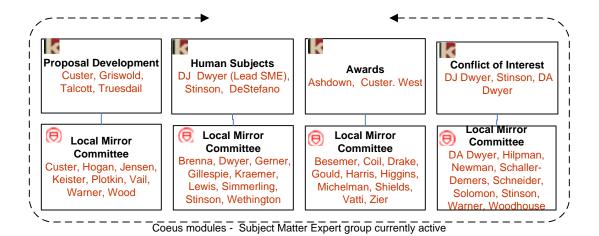

## Kuali Research Administration Cornell & Partner Organization Structure

Module teams will be formed as active development phases begin. Anticipated modules are proposal development (including budget development, routing and submission), proposal management, human subjects, compliance monitoring, award management, conflict of interest, award negotiation, report tracking, subcontracts, animal use, biological agents, radiation safety, export control and responsible conduct of research.