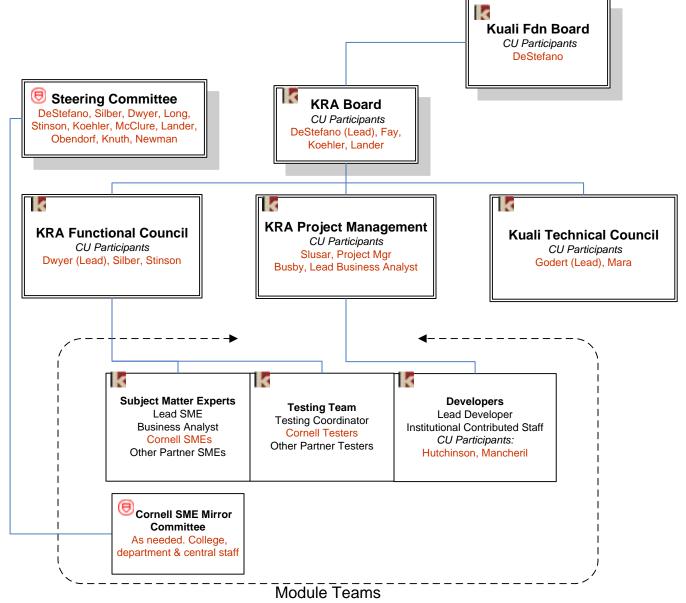

## Kuali Research Administration Cornell & Partner Organization Structure

Module teams will be formed as active development phases begin. Anticipated modules are proposal development (including budget development, routing and submission), proposal management, human subjects, compliance monitoring, award management, conflict of interest, award negotiation, report tracking, subcontracts, animal use, biological agents, radiation safety, export control and responsible conduct of research.

## **Kuali Research Administration Cornell Organization Structure**