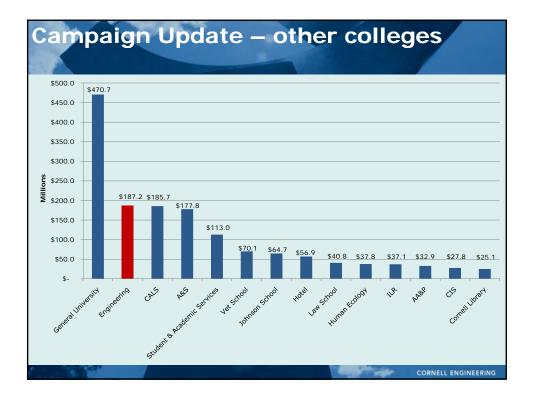

| 53 Members<br>(Emeriti inc.) | Engineering Annual Fund Giving as<br>of 10.05.09 |            |            | ALL CU Annual Fund Giving as of<br>10.05.09 |              |             | Giving to ALL CU Funds as of 10.05.09 |                |              |
|------------------------------|--------------------------------------------------|------------|------------|---------------------------------------------|--------------|-------------|---------------------------------------|----------------|--------------|
|                              | FY 08                                            | FY 09      | FY 10      | FY 08                                       | FY 09        | FY10        | FY 08                                 | FY 09          | FY 10        |
| Total Giving