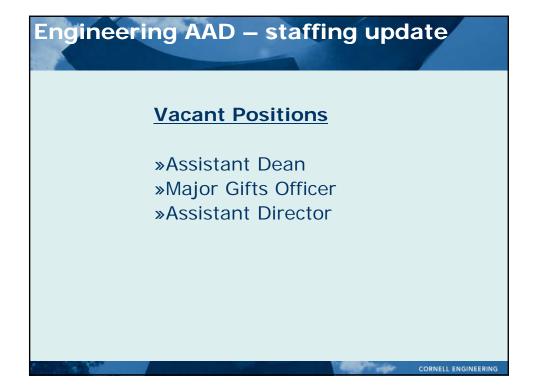

| 20.8%        |
| Average Gift:<br>Donors      | \$7,419.59                                       | \$6,464.32 | \$8,594.87 | \$8,521.75                                  | \$8,080.02   | \$9,017.31  | \$605,282.07                          | \$133,753.75   | \$14,634.86  |
| Average Gift:<br>All Members | \$1,679.91                                       | \$1,707.56 | \$486.50   | \$3,215.76                                  | \$3,811.33   | \$680.55    | \$445,396.24                          | \$95,898.92    | \$3,037.42   |
|                              |                                                  |            |            |                                             |              |             |                                       |                |              |