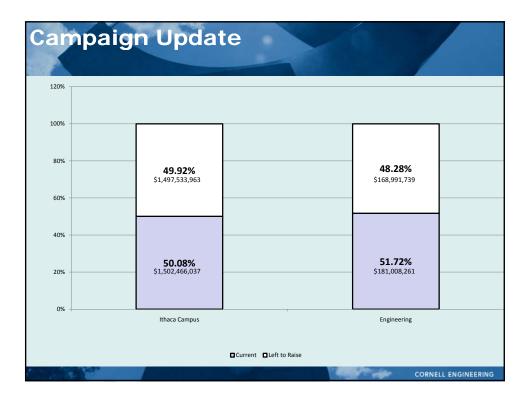

| 53 Members<br>(Emeriti inc.) | Engineering Annual Fund Giving as<br>of 10.05.09 |            |            | ALL CU Annual Fund Giving as of<br>10.05.09 |              |             | Giving to ALL CU Funds as of 10.05.09 |                |              |
|------------------------------|--------------------------------------------------|------------|------------|---------------------------------------------|--------------|-------------|---------------------------------------|----------------|--------------|
|                              | FY 08                                            | FY 09      | FY 10      | FY 08                                       | FY 09        | FY10        | FY 08                                 | FY 09          | FY 10        |
| Total Giving