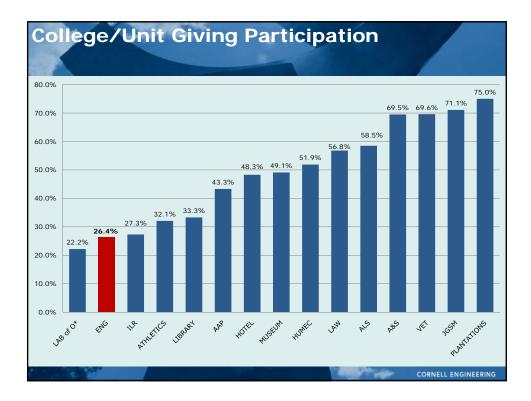

%          | 20.8%        |
| Average Gift:<br>Donors      | \$7,419.59                                       | \$6,464.32 | \$8,594.87 | \$8,521.75                                  | \$8,080.02   | \$9,017.31  | \$605,282.07                          | \$133,753.75   | \$14,634.86  |
| Average Gift:<br>All Members | \$1,679.91                                       | \$1,707.56 | \$486.50   | \$3,215.76                                  | \$3,811.33   | \$680.55    | \$445,396.24                          | \$95,898.92    | \$3,037.42   |
|                              |                                                  |            |            |                                             |              |             |                                       |                |              |