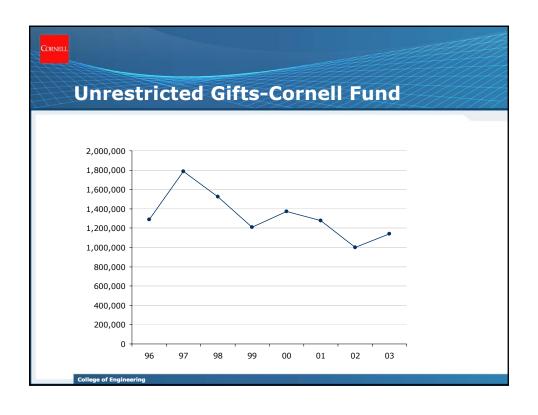

Sally McKee           | ECE        | Assistant Professor |
| 2003-2004   | Antje Berndt          | ORIE       | Assistant Professor |
| 2003-2004   | Xin Guo               | ORIE       | Assistant Professor |

College of Engineering



## **Women Faculty Departures**

| Fiscal Year | Name Faculty<br>Departed | Department | Title               |
|-------------|--------------------------|------------|---------------------|
| 2000-2001   | Ronitt Rubinfeld         | COMS       | Associate Professor |
| 2000-2001   | Elizabeth Slate          | ORIE       | Associate Professor |
| 2002-2003   | Sarah Billington         | CEE        | Assistant Professor |
| 2003-2004   | Yuri Suzuki*             | MSE        | Associate Professor |

\* On leave since July 2002.

College of Engineering