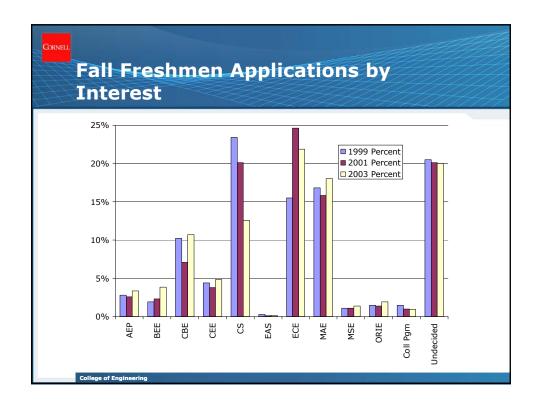

## Underrepresented Minority Faculty Hires and Departures

| Fiscal<br>Year | Name<br>Faculty Hired | Department | Title               |
|----------------|-----------------------|------------|---------------------|
| 2000-2001      | Lynden Archer         | CBE        | Associate Professor |
| 2000-2001      | Ephrahim Garcia       | MAE        | Associate Professor |
| 2001-2002      | Lance Collins         | MAE        | Professor           |
| 2003-2004      | Wilkins Aquino        | CEE        | Assistant Professor |

| Fiscal<br>Year | Name Faculty<br>Departed | Department | Title               |
|----------------|--------------------------|------------|---------------------|
| 2002-2003      | Alfred Phillips          | ECE        | Associate Professor |

College of E