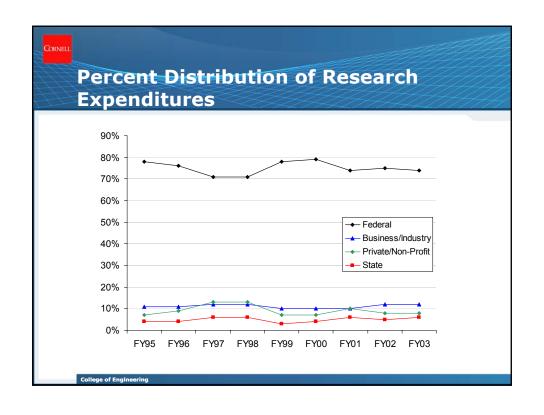

Kee           | ECE        | Assistant Professor |
| 2003-2004   | Antje Berndt          | ORIE       | Assistant Professor |
| 2003-2004   | Xin Guo               | ORIE       | Assistant Professor |

College of Engineering



## **Women Faculty Departures**

| Fiscal Year | Name Faculty<br>Departed | Department | Title               |
|-------------|--------------------------|------------|---------------------|
| 2000-2001   | Ronitt Rubinfeld         | COMS       | Associate Professor |
| 2000-2001   | Elizabeth Slate          | ORIE       | Associate Professor |
| 2002-2003   | Sarah Billington         | CEE        | Assistant Professor |
| 2003-2004   | Yuri Suzuki*             | MSE        | Associate Professor |

\* On leave since July 2002.

College of Engineering