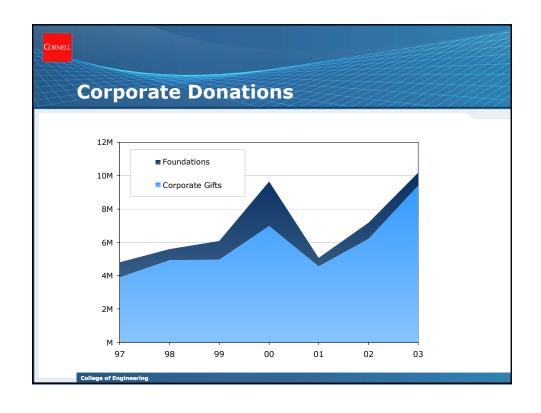

lly McKee           | ECE        | Assistant Professor |
| 2003-2004   | Antje Berndt          | ORIE       | Assistant Professor |
| 2003-2004   | Xin Guo               | ORIE       | Assistant Professor |

College of Engineering



## **Women Faculty Departures**

| Fiscal Year | Name Faculty<br>Departed | Department | Title               |
|-------------|--------------------------|------------|---------------------|
| 2000-2001   | Ronitt Rubinfeld         | COMS       | Associate Professor |
| 2000-2001   | Elizabeth Slate          | ORIE       | Associate Professor |
| 2002-2003   | Sarah Billington         | CEE        | Assistant Professor |
| 2003-2004   | Yuri Suzuki*             | MSE        | Associate Professor |

\* On leave since July 2002.

College of Engineering