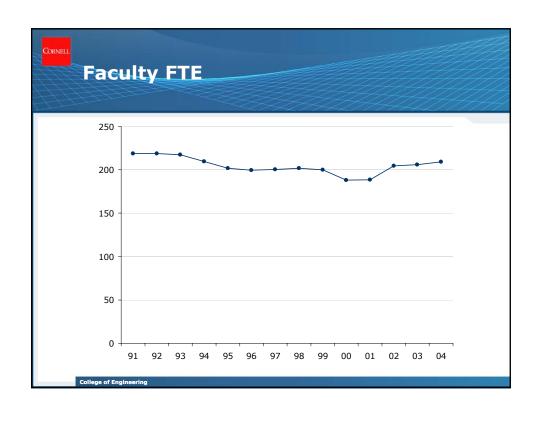

## Underrepresented Minority Faculty Hires and Departures

| Fiscal<br>Year | Name<br>Faculty Hired | Department | Title               |
|----------------|-----------------------|------------|---------------------|
| 2000-2001      | Lynden Archer         | CBE        | Associate Professor |
| 2000-2001      | Ephrahim Garcia       | MAE        | Associate Professor |
| 2001-2002      | Lance Collins         | MAE        | Professor           |
| 2003-2004      | Wilkins Aquino        | CEE        | Assistant Professor |

| Fiscal<br>Year | Name Faculty<br>Departed | Department | Title               |
|----------------|--------------------------|------------|---------------------|
| 2002-2003      | Alfred Phillips          | ECE        | Associate Professor |

College of Engineering