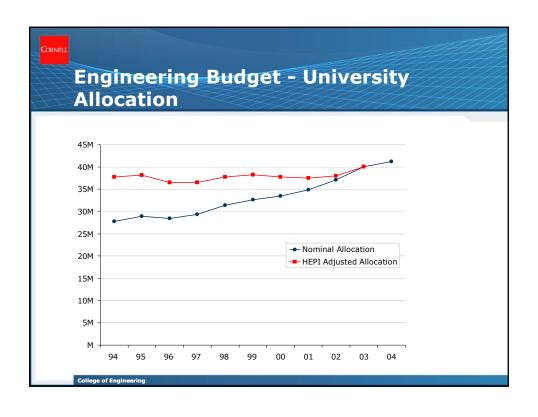

| Sally McKee           | ECE        | Assistant Professor |
| 2003-2004   | Antje Berndt          | ORIE       | Assistant Professor |
| 2003-2004   | Xin Guo               | ORIE       | Assistant Professor |

College of Engineering



## **Women Faculty Departures**

| Fiscal Year | Name Faculty<br>Departed | Department | Title               |
|-------------|--------------------------|------------|---------------------|
| 2000-2001   | Ronitt Rubinfeld         | COMS       | Associate Professor |
| 2000-2001   | Elizabeth Slate          | ORIE       | Associate Professor |
| 2002-2003   | Sarah Billington         | CEE        | Assistant Professor |
| 2003-2004   | Yuri Suzuki*             | MSE        | Associate Professor |

\* On leave since July 2002.

College of Engineering