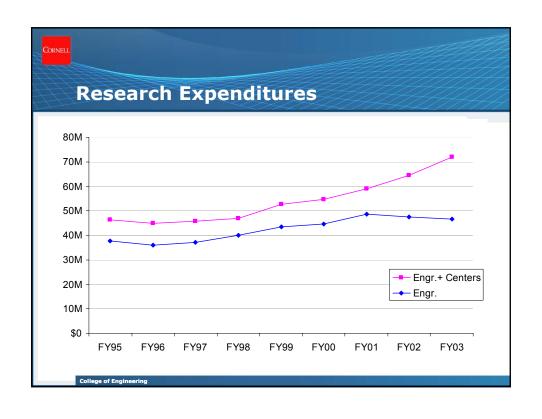

McKee           | ECE        | Assistant Professor |
| 2003-2004   | Antje Berndt          | ORIE       | Assistant Professor |
| 2003-2004   | Xin Guo               | ORIE       | Assistant Professor |

College of Engineering



## **Women Faculty Departures**

| Fiscal Year | Name Faculty<br>Departed | Department | Title               |
|-------------|--------------------------|------------|---------------------|
| 2000-2001   | Ronitt Rubinfeld         | COMS       | Associate Professor |
| 2000-2001   | Elizabeth Slate          | ORIE       | Associate Professor |
| 2002-2003   | Sarah Billington         | CEE        | Assistant Professor |
| 2003-2004   | Yuri Suzuki*             | MSE        | Associate Professor |

\* On leave since July 2002.

College of Engineering