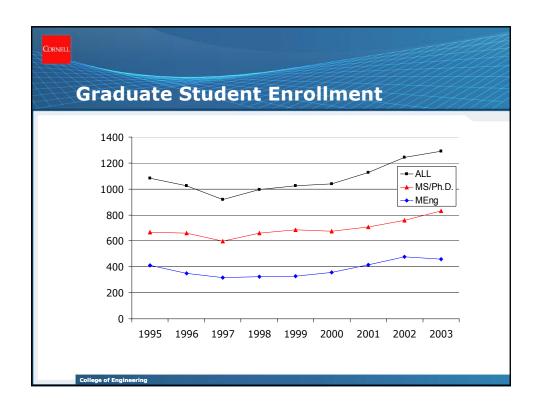

## Underrepresented Minority Faculty Hires and Departures

| Fiscal<br>Year | Name<br>Faculty Hired | Department | Title               |
|----------------|-----------------------|------------|---------------------|
| 2000-2001      | Lynden Archer         | CBE        | Associate Professor |
| 2000-2001      | Ephrahim Garcia       | MAE        | Associate Professor |
| 2001-2002      | Lance Collins         | MAE        | Professor           |
| 2003-2004      | Wilkins Aquino        | CEE        | Assistant Professor |

| Fiscal<br>Year | Name Faculty<br>Departed | Department | Title               |
|----------------|--------------------------|------------|---------------------|
| 2002-2003      | Alfred Phillips          | ECE        | Associate Professor |

College of Engin