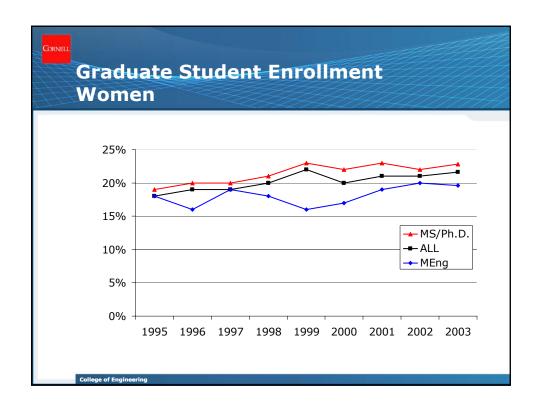

## **Women Faculty Hires**

| Fiscal Year | Name<br>Faculty Hired | Department | Title               |
|-------------|-----------------------|------------|---------------------|
| 2000-2001   | Rachel Davidson       | CEE        | Assistant Professor |
| 2000-2001   | Lois Pollack          | AEP        | Assistant Professor |
| 2001-2002   | Michal Lipson         | ECE        | Assistant Professor |
| 2001-2002   | Ruth Richardson       | CEE        | Assistant Professor |
| 2001-2002   | Anna Scaglione        | ECE        | Assistant Professor |
| 2002-2003   | Alyssa Apsel          | ECE        | Assistant Professor |
| 2002-2003   | Kavita Bala           | COMS       | Assistant Professor |
| 2002-2003   | Sally McKee           | ECE        | Assistant Professor |
| 2003-2004   | Antje Berndt          | ORIE       | Assistant Professor |
| 2003-2004   | Xin Guo               | ORIE       | Assistant Professor |