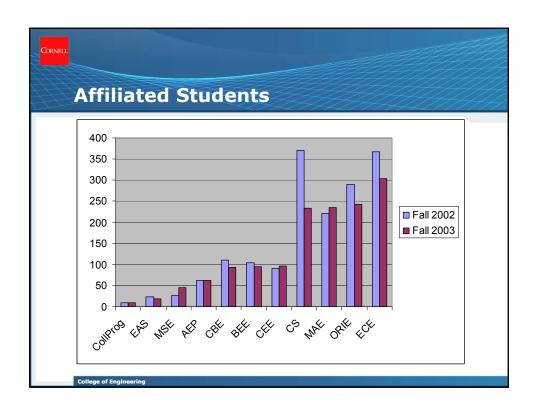

## Underrepresented Minority Faculty Hires and Departures

| Fiscal<br>Year | Name<br>Faculty Hired | Department | Title               |
|----------------|-----------------------|------------|---------------------|
| 2000-2001      | Lynden Archer         | CBE        | Associate Professor |
| 2000-2001      | Ephrahim Garcia       | MAE        | Associate Professor |
| 2001-2002      | Lance Collins         | MAE        | Professor           |
| 2003-2004      | Wilkins Aquino        | CEE        | Assistant Professor |

| Fiscal<br>Year | Name Faculty<br>Departed | Department | Title               |
|----------------|--------------------------|------------|---------------------|
| 2002-2003      | Alfred Phillips          | ECE        | Associate Professor |

College of Eng