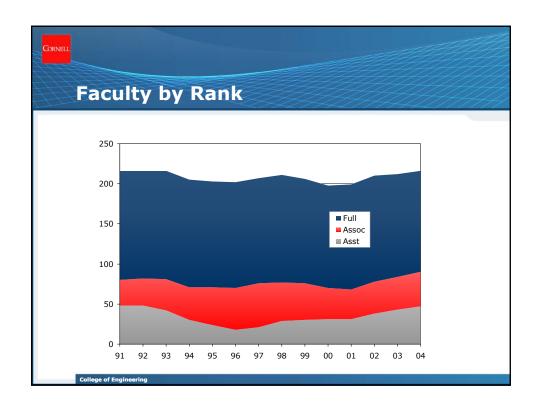

003   | Sally McKee           | ECE        | Assistant Professor |
| 2003-2004   | Antje Berndt          | ORIE       | Assistant Professor |
| 2003-2004   | Xin Guo               | ORIE       | Assistant Professor |

College of Engineering



## **Women Faculty Departures**

| Fiscal Year | Name Faculty<br>Departed | Department | Title               |
|-------------|--------------------------|------------|---------------------|
| 2000-2001   | Ronitt Rubinfeld         | COMS       | Associate Professor |
| 2000-2001   | Elizabeth Slate          | ORIE       | Associate Professor |
| 2002-2003   | Sarah Billington         | CEE        | Assistant Professor |
| 2003-2004   | Yuri Suzuki*             | MSE        | Associate Professor |

\* On leave since July 2002.

College of Engineering