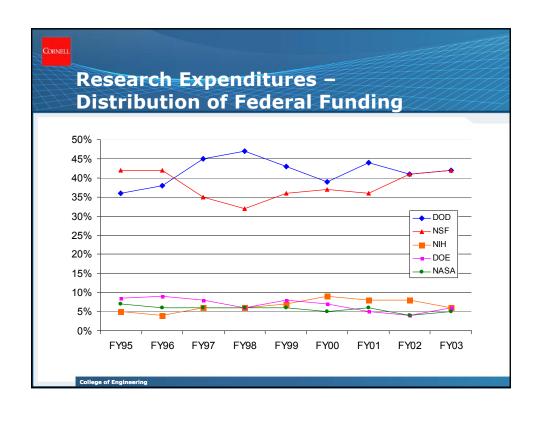

e           | ECE        | Assistant Professor |
| 2003-2004   | Antje Berndt          | ORIE       | Assistant Professor |
| 2003-2004   | Xin Guo               | ORIE       | Assistant Professor |

College of Engineering



## **Women Faculty Departures**

| Fiscal Year | Name Faculty<br>Departed | Department | Title               |
|-------------|--------------------------|------------|---------------------|
| 2000-2001   | Ronitt Rubinfeld         | COMS       | Associate Professor |
| 2000-2001   | Elizabeth Slate          | ORIE       | Associate Professor |
| 2002-2003   | Sarah Billington         | CEE        | Assistant Professor |
| 2003-2004   | Yuri Suzuki*             | MSE        | Associate Professor |

\* On leave since July 2002.

College of Engineering