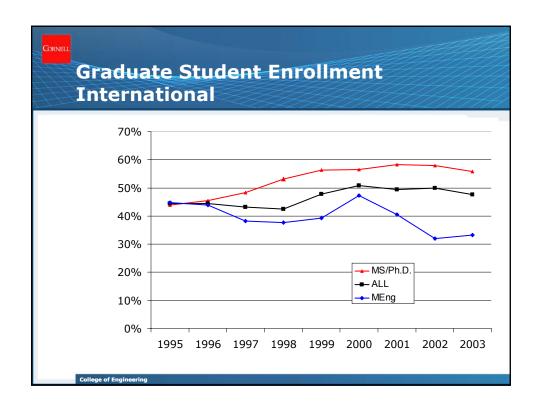

## Underrepresented Minority Faculty Hires and Departures

| Fiscal<br>Year | Name<br>Faculty Hired | Department | Title               |
|----------------|-----------------------|------------|---------------------|
| 2000-2001      | Lynden Archer         | CBE        | Associate Professor |
| 2000-2001      | Ephrahim Garcia       | MAE        | Associate Professor |
| 2001-2002      | Lance Collins         | MAE        | Professor           |
| 2003-2004      | Wilkins Aquino        | CEE        | Assistant Professor |

| Fiscal<br>Year | Name Faculty<br>Departed | Department | Title               |
|----------------|--------------------------|------------|---------------------|
| 2002-2003      | Alfred Phillips          | ECE        | Associate Professor |

College of Enginee