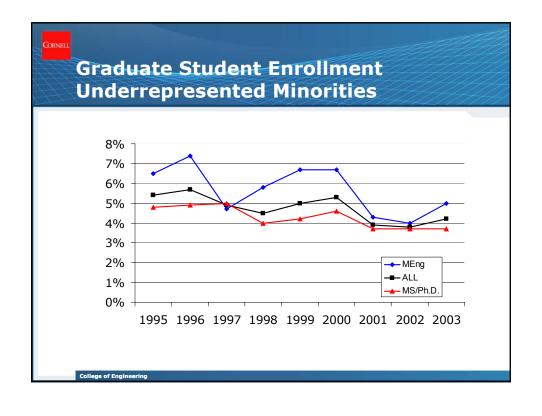

## Underrepresented Minority Faculty Hires and Departures

| Fiscal<br>Year | Name<br>Faculty Hired | Department | Title               |
|----------------|-----------------------|------------|---------------------|
| 2000-2001      | Lynden Archer         | CBE        | Associate Professor |
| 2000-2001      | Ephrahim Garcia       | MAE        | Associate Professor |
| 2001-2002      | Lance Collins         | MAE        | Professor           |
| 2003-2004      | Wilkins Aquino        | CEE        | Assistant Professor |

| Fiscal<br>Year | Name Faculty<br>Departed | Department | Title               |
|----------------|--------------------------|------------|---------------------|
| 2002-2003      | Alfred Phillips          | ECE        | Associate Professor |

College of Engineeri