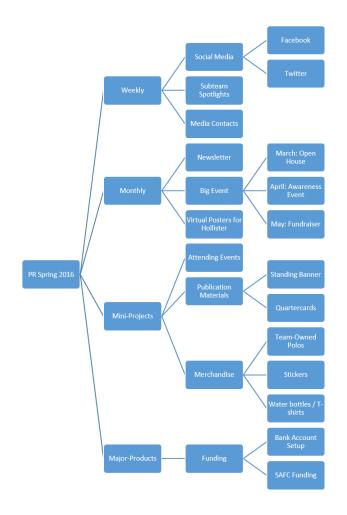

## Task Map

Figure 1: Spring 2016 PR Task Map

## Task List

This detailed task list is a compilation of the goals and ideas set out for the Public Relations Subteam for Spring 2016. Each listed task is accompanied by the team member in charge, as represented by a set of brackets, and a date for each task to be accomplished by when applicable.

- 1. Facebook Updates [Rachelle] Posting photos and statuses, creating events if necessary, and publishing Subteam Spotlight / Team Member Spotlight every Friday
- 2. Twitter Updates [Erika] Sending out tweets and linking to the facebook page
- 3. Meetings with Lishan [Erika and Rachelle] Tuesdays from 3:00-3:30 PM in the B60 Lab
- 4. Newsletter [Erika] sending out newsletter once a month to the entire team and the alumni
- 5. Publication material [Erika and Rachelle] creating virtual posters and quartercards to advertise AguaClara
- 6. Open House [Erika] hosting a lab open house on Monday, March 21 to invite students to pre-enroll for the class next semester
- 7. Awareness Collaboration [Rachelle] reaching out to another campus organization to organize an event to raise awareness about AguaClara in April.
- 8. Fundraiser [Rachelle] using GroupRaise for a late Spring Semester Fundraiser on Friday, May 6 at Collegetown Pizza
- 9. Apparel and Merchandise [Erika] ordering team merchandise and professional polos
- 10. Presentations and Events [Erika and Rachelle] Giving presentations and representing AguaClara at various events such as the Reverse Career Fair or the Social Impact Conference
- 11. Media Contacting [Erika and Rachelle] Reaching out to various media outlets asking to feature AguaClara as a form of advertisement for the team and its mission
- 12. PR Team Funding [Erika and Rachelle] Working to establish a functioning bank account and working with the SAFC to budget any needed Public Relations Material