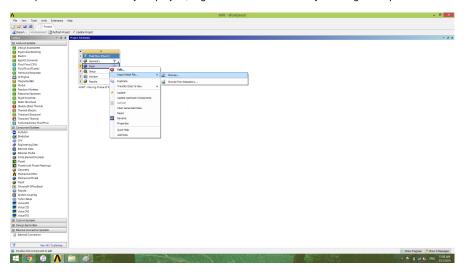

## Mesh

Comments

The mesh file can be downloaded here.

To import the mesh file into your project, Right-Click Mesh on the Project and go to Import Mesh File ... > Browse... . Then locate the file you just download.